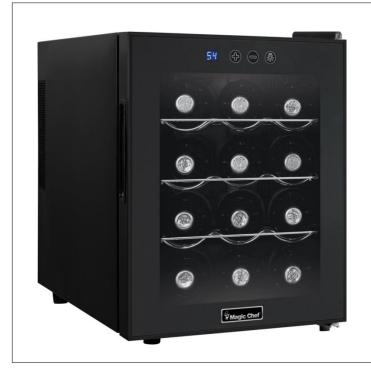

## 12-Bottle Countertop Wine Cooler - MCWC12B

## **Features**

- Sleek black cabinet and door frame with recessed handle
- Easy-touch electronic control panel with blue LED display
- 3 removable sculpted chrome racks secure wine bottles into place
- Stage lighting showcases wine collection via soft white LED bulbs
- Adjustable leveling legs for uneven surfaces
- Freestanding installation only
- Capacity: Up to 12 bottles
- Temperature Range: 54°F to 66°F