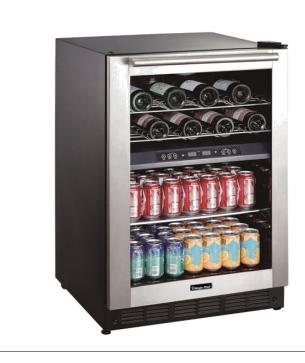

## 24-Inch Wine & Beverage Center - BTWB530ST1

## **Features**

- 3 different configurations offer flexible accommodations
- Easy-to-maintain door with fingerprint resistant stainless steel frame
- Sealed dual-zone cooling maintains crucial temperature uniformity
- Easy-touch electronic temperature controls with LED display
- Interchangeable sculpted chrome shelves and flat chrome racks
- Stage lighting showcases wine collection via soft blue LED bulbs
- Versatile built-in or freestanding installation solutions
- Temperature range: 36°F to 61°F
- Capacity: Up to 44 bottles, 140 12-oz. cans, or 16 bottles and 77 12-oz cans