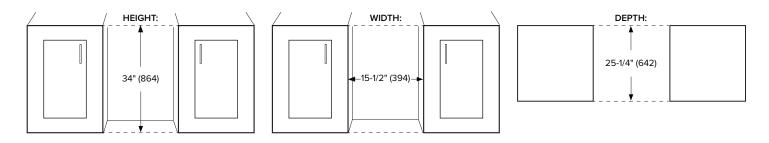

### **Front**

# 14-15/16" (379mm)

### Side

## Top

### **Installation Notes**

- Dimensions in parentheses are in millimeters
- Note: It is strongly advised to always use a water filter with your ice maker

| Specifications                       |             |
|--------------------------------------|-------------|
| Model#                               | AIMG151PSSI |
| Daily Production Capacity (lbs/24hr) | 56*         |
| Storage Capacity (lbs)               | 26          |
| Cube Type                            | Gourmet     |
| Product Depth                        | 22-5/8"     |
| Depth with Handle                    | 24-3/8"     |
| Product Height                       | 33-3/4"     |
| Product Width                        | 14-15/16"   |
| Net Weight (lbs)                     | 104         |
| Water Inlet Size                     | 1/4"        |
| Drain Inlet Size                     | 5/8"        |
| Refrigerant                          | R134a       |
| Cord Length (in.)                    | 92          |
| Amperage                             | 4           |
| Electric Supply                      | 115V, 60 Hz |
|                                      |             |