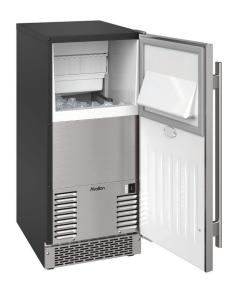

# 15-Inch Indoor Gourmet Ice Maker with Built-In Drain Pump, Stainless Steel Door

### **Features**

- 56 lbs total daily ice production capacity (50° water/70° air temperature)
- Clear, gourmet-style ice cubes, perfect for a variety of beverages
- 26-lbs bin storage capacity
- Wash mode for easy maintenance
- Ice scoop and 5/8" I.D. drain hose included
- Factory-installed drain pump
- ETL listed to the NSF-12 sanitation standard