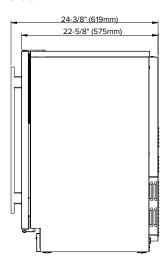

### Side

### **Installation Notes**

- Dimensions in parentheses are in millimeters
- Note: It is strongly advised to always use a water filter with your ice maker

| Specifications                       |             |
|--------------------------------------|-------------|
| Model#                               | AIMG151PSSI |
| Daily Production Capacity (lbs/24hr) | 56*         |
| Storage Capacity (lbs)               | 26          |
| Cube Type                            | Gourmet     |
| Product Depth                        | 22-5/8"     |
| Depth with Handle                    | 24-3/8"     |
| Product Height                       | 33-3/4"     |
| Product Width                        | 14-15/16"   |
| Net Weight (lbs)                     | 104         |
| Water Inlet Size                     | 1/4"        |
| Drain Inlet Size                     | 5/8"        |
| Refrigerant                          | R134a       |
| Cord Length (in.)                    | 92          |
| Amperage                             | 4           |
| Electric Supply                      | 115V, 60 Hz |
|                                      |             |