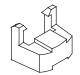

## 2-Circuit Track Conversion Clip

Model JCLIP

**Description:** 2 Circuit track conversion clip, used to make WAC "J" style track heads function on the second circuit of a "J" style Two Circuit Track. To use, pull the contact marked "P" upward, and slide the clip under the contact to secure its position in the two circuit mode.

**Finish:** Available in white only. **Listing:** UL and CUL listed.

T-Bar Clip

Model T-BARCLIP

**Description:** Used to attach track to T-bar ceilings. Use two for 4' tracks, three for 8' tracks and four for 12' tracks.