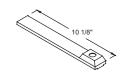

## **TRACK ACCESSORIES**

Wire Way Cover

Model J2-WCOV

**Description:** For suspended track, conceals electrical feed wires from stem to track end. 10 1/8" long.

Finishes: Available in black or white.

Listing: UL and CUL listed.