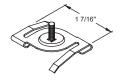

**Finish:** Available in white only. **Listing:** UL and CUL listed.

T-Bar Clip

Model T-BARCLIP

**Description:** Used to attach track to T-bar ceilings. Use two for 4' tracks, three for 8' tracks and four for 12' tracks.