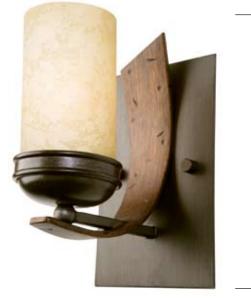

## Aizen 1-light Vanity / Sconce

Model 112B01

Description Modern, rustic and Asian fusion designed recycled steel fixture with tan opal or tea stained creamy recycled glass (shown)

Standard Finish Hammered Ore with Aspen Bronze accents

5.50″

9.75″

| Width / Diameter | 5.5 in. / 14 cm                          |
|------------------|------------------------------------------|
| Height           | 9.75 in. / 24.8 cm                       |
| Length           | n/a                                      |
| Extension        | 7 in. / 17.8 cm                          |
| Hanging Weight   | 3 lb. / 1.36 kg                          |
| Cable            | n/a                                      |
| Backplate        | 4.5 x 6 x 0.5 in. / 11.4 x 15.2 x 1.3 cm |
| Top-to-mount     | 5.5 in. / 14 cm                          |
| Glass            | 3.25 x 5.75 in. / 8.3 x 14.6 cm          |
| Lamp type        | (1) 75W medium base                      |
| Listing          | UL - C                                   |
| Wiring           | North American, 110/220                  |
| Stems/hooks      | n/a                                      |