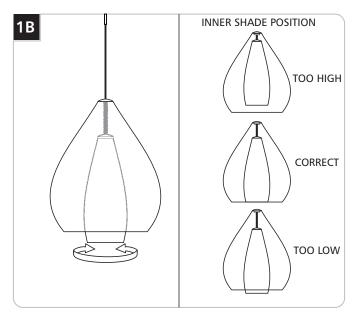

# **Install the Lamp**

**1** Feed the cord through the hole at the top of the outer shade.

2 The inner shade position is set at the factory, but may shift during shipment and installation. If necessary, spin the inner shade to move it up or down.