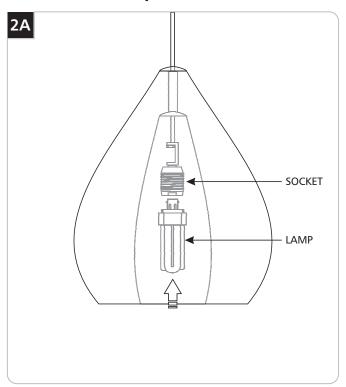

### **SAVE THESE INSTRUCTIONS!**

**CAUTION:** To reduce the risk of a burn or electric shock during relamping, disconnect the power to the fixture.

Use MAX 32 Watt GX24Q-3 Base Triple Tube Compact Fluorescent Lamp.

1 Push the lamp base completely into the socket.

7400 Linder Ave, Skokie, IL 60077 847.410.4400