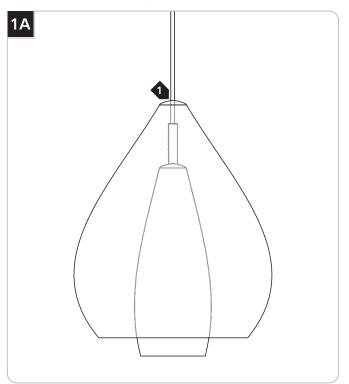

# **Install the Lamp**

**1** Feed the cord through the hole at the top of the outer shade.

2 The inner shade position is set at the factory, but may shift during shipment and installation. If necessary, spin the inner shade to move it up or down.