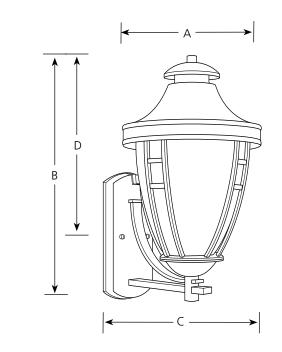

## Outdoor

| _       | Finish  |       |            |                     |    |        |        |
|---------|---------|-------|------------|---------------------|----|--------|--------|
| Catalog | Brushed |       |            | Dimensions (Inches) |    |        |        |
| No.     | Nickel  | Black | Lamping    | Α                   | В  | С      | D      |
| P5780   | -09     | -31   | 1 (m) 100w | 10-1/2              | 17 | 12-1/4 | 12-1/2 |

# Specifications:

<u>General</u>

- Acorn shape
- Etched glass enclosure
- Tapered round top, and twin bar trim
- Brushed nickel unit is solid brass, and the black unit is aluminum construction
- Plated brushed nickel (-09) or black painted (-31) finish

# <u>Mounting</u>

- Wall mount
- Canopy covers a standard recessed 4" octagonal outlet box
- Mounting strap for outlet box included.