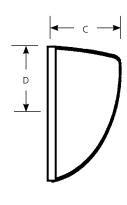

## White Glass Quartersphere Energy Star

**Sconces** 

Type \_\_\_\_\_\_ -30 P7113 □

|         | Finish |               | Dimension (Inches) |       |        |       |
|---------|--------|---------------|--------------------|-------|--------|-------|
| Catalog |        |               |                    |       |        |       |
| No.     | White  | Lamping       | Α                  | В     | C      | D     |
| P7113   | -30    | 1-13w Twin CF | 11-1/2             | 5-3/4 | 5-1/16 | 2-3/8 |
|         |        | (2-pin)       |                    |       |        |       |

#### General

- White glass quarter sphere complete sconce
- Painted White trim
- Unit complies with Energy Star requirements
- Direct Indirect illumination
- Steel construction