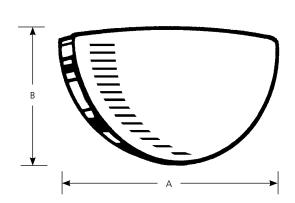

## White Glass Quartersphere Energy Star

**Sconces** 

Type \_\_\_\_\_\_ -30 P7113 □

|         | Finish |               | Dimension (Inches) |       |        |       |
|---------|--------|---------------|--------------------|-------|--------|-------|
| Catalog |        |               |                    |       |        |       |
| No.     | White  | Lamping       | Α                  | В     | C      | D     |
| P7113   | -30    | 1-13w Twin CF | 11-1/2             | 5-3/4 | 5-1/16 | 2-3/8 |
|         |        | (2-pin)       |                    |       |        |       |

#### General

- White glass quarter sphere complete sconce
- Painted White trim
- Unit complies with Energy Star requirements
- Direct Indirect illumination
- Steel construction