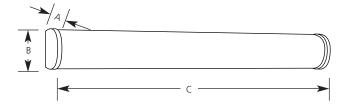

## **Bath & Vanity**

|             | Finish |         | Dimensions (Inches) |       |        |
|-------------|--------|---------|---------------------|-------|--------|
| Catalog No. | White  | Lamping | Α                   | В     | С      |
| P7094       | -30EB  | 2-F17T8 | 4                   | 4-3/4 | 25-5/8 |
| P7095       | -30EB  | 2-F25T8 | 4                   | 4-3/4 | 37-5/8 |
| P7096       | -30EB  | 2-F32T8 | 4                   | 4-3/4 | 49-5/8 |