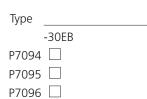

## **Bath & Vanity**

|             | Finish |         | Dimensions (Inches) |       |        |
|-------------|--------|---------|---------------------|-------|--------|
| Catalog No. | White  | Lamping | Α                   | В     | С      |
| P7094       | -30EB  | 2-F17T8 | 4                   | 4-3/4 | 25-5/8 |
| P7095       | -30EB  | 2-F25T8 | 4                   | 4-3/4 | 37-5/8 |
| P7096       | -30EB  | 2-F32T8 | 4                   | 4-3/4 | 49-5/8 |