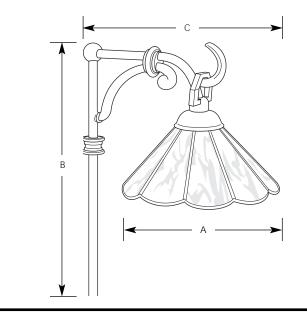

## Landscape

|             | Finish  |                     |   |    |       |  |
|-------------|---------|---------------------|---|----|-------|--|
|             | Antique | Dimensions (Inches) |   |    |       |  |
| Catalog No. | Bronze  | Lamping             | Α | В  | С     |  |
| P5271       | -20     | 1-12v T5 18w        | 7 | 23 | 9-1/4 |  |