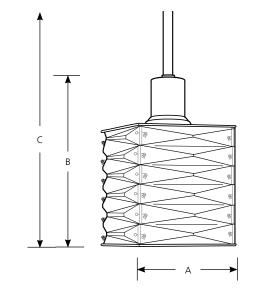

# 

P5043

| Catalog<br>No. | Finish             |            |                     |       |    |
|----------------|--------------------|------------|---------------------|-------|----|
|                | Polished<br>Chrome | Lamping    | Dimensions (Inches) |       |    |
|                |                    |            | Α                   | В     | С  |
| P5043          | -15                | 1 (m) 100w | 6-1/8               | 8-1/4 | 74 |