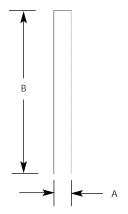

## Aluminum Post (12 ft)

Outdoor

| Туре  |     |  |  |
|-------|-----|--|--|
|       | -31 |  |  |
| P5394 |     |  |  |

| Catalog No. | Finish | Dimen | nsions (Inches) |
|-------------|--------|-------|-----------------|
|             | Black  | A     | B               |
| P5394       | -31    | 3"    | 12'             |