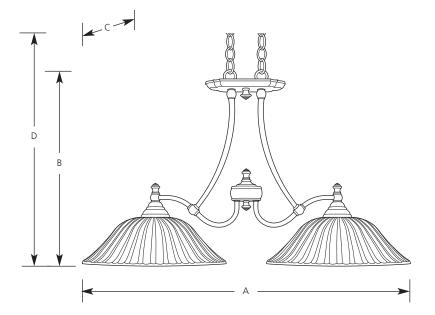

## Chandelier

|             | Fi     | nish    |            |                            |        |        |        |
|-------------|--------|---------|------------|----------------------------|--------|--------|--------|
|             | Forged | Antique |            | <b>Dimensions (Inches)</b> |        |        |        |
| Catalog No. | Bronze | Nickel  | Lamping    | Α                          | В      | С      | D      |
| P4113       | -77    | -81     | 2 (m) 100w | 36                         | 21-5/8 | 15-5/8 | 96-1/2 |