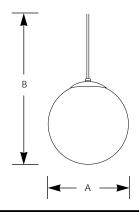

| Туре    |  |
|---------|--|
| -29     |  |
| P4401 🗌 |  |
| P4402 🗌 |  |
| P4403 🗌 |  |

|             | Finish |            | Dime | Dimensions (Inches) |  |
|-------------|--------|------------|------|---------------------|--|
| Catalog No. | Black  | Lamping    | Α    | В                   |  |
| P4401       | -29    | 1 (m) 60w  | 8    | 48                  |  |
| P4402       | -29    | 1 (m) 100w | 10   | 50                  |  |
| P4403       | -29    | 1 (m) 150w | 12   | 52                  |  |