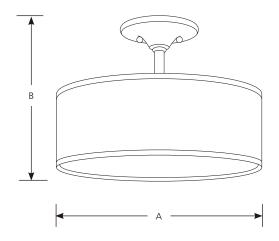

Inspire

**Close to Ceiling** 

| Type  |         |  |
|-------|---------|--|
|       | -09 -20 |  |
| P3930 | а П П   |  |

|             | Finish Brushed Antique |        |                |                     |        |
|-------------|------------------------|--------|----------------|---------------------|--------|
|             |                        |        |                | Dimensions (Inches) |        |
| Catalog No. | Nickel                 | Bronze | Lamping        | Α                   | В      |
| P3939       | -09                    | -20    | 2 26w GU24 CFL | 13                  | 10-1/8 |