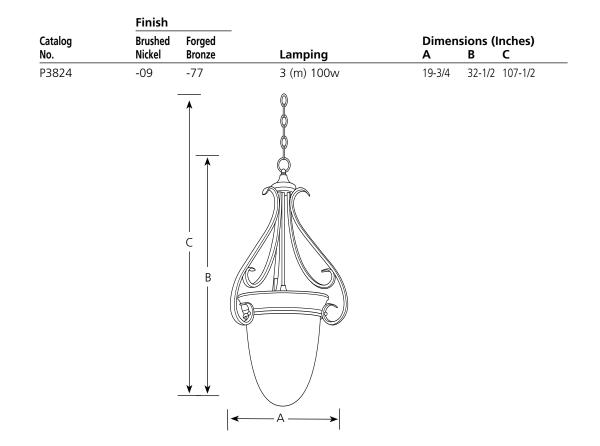

#### General

- Tea stained (-77) or etched white (-09) glass bowl: 13-3/4" dia. x 14" ht.
- Hand painted Forged Bronze finish with brown and black tones
- Plated Brushed Nickel (-09)
- Flat scroll arms and accents
- Steel construction
- Six feet of 9 gauge matching chain supplied
- Companion fixtures: Other chandeliers, hall and foyer, sconce, pendant, and close to ceiling.

## Mounting

- Ceiling mount on chain
- Canopy Covers a standard 4" octagonal recessed outlet box
- Canopy is 5-1/2 " dia. x 1 " ht.
- Mounting strap for outlet box included

## **Electrical**

- Pre-wired
- 15 feet of wire
- Ceramic medium based sockets