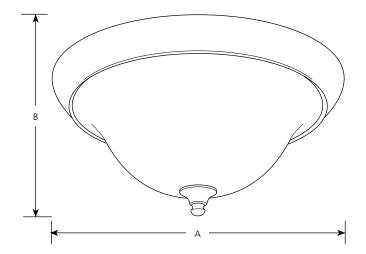

Incandescent Aspen Close-to-Ceiling

Type \_\_\_\_\_\_ -77 P3551 □

| Catalog No. | Finish |           |                     |       |  |
|-------------|--------|-----------|---------------------|-------|--|
|             | Forged |           | Dimensions (Inches) |       |  |
|             | Bronze | Lamping   | Α                   | В     |  |
| P3551       | -77    | 2 (m) 60w | 14                  | 6-5/8 |  |