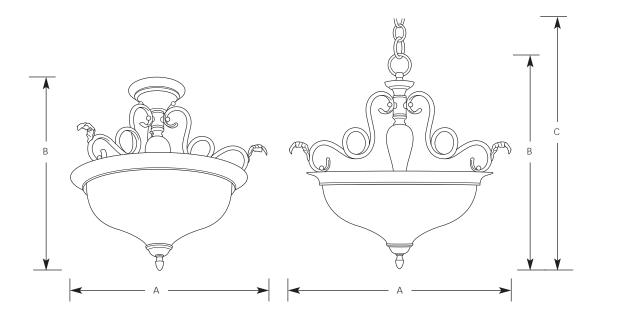

# Close to Ceiling

Type -97 P3433 □

|             | Finish      |           | Dimensions (Inches) |        |    |
|-------------|-------------|-----------|---------------------|--------|----|
| Catalog No. | Autumn Haze | Lamping   | Α                   | В      | С  |
| P3433       | -97         | 2 (m) 75w | 19                  | 17-1/2 | 93 |