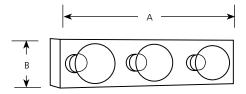

## Bath & Vanity

|             | Finish   | _         |                     |       |
|-------------|----------|-----------|---------------------|-------|
|             | Polished |           | Dimensions (Inches) |       |
| Catalog No. | Chrome   | Lamping   | Α                   | В     |
| P3333       | -15AL    | 3 (m) 60w | 18                  | 4-1/4 |

#### <u>General</u>

- Polished Chrome (-15) is a plated finish
- Aluminum face plate
- Sockets are covered with matching aluminum socket cups
- Back plate is protected steel
- Socket spacing is 6" on centers
- Medium based G lamps recommended

### <u>Mounting</u>

- Wall mounted
- Ceiling mount only using 25 watt lamps
- Full length back plate covers a standard 4" recessed octoganal outlet box
- Unit can be direct wired without an outlet box