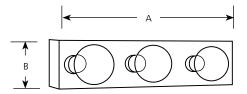

# **Bath & Vanity**

|             |          | Finish   |       |           |                     |       |
|-------------|----------|----------|-------|-----------|---------------------|-------|
|             | Polished | Polished | 1     |           | Dimensions (Inches) |       |
| Catalog No. | Brass    | Chrome   | White | Lamping   | Α                   | В     |
| P3333       | -10      | -15      | -30   | 3 (m) 60w | 18                  | 4-1/4 |

#### <u>General</u>

- Polished Brass (-10), Polished Chrome (-15) and White (-30) face plates available
- Steel construction
- Sockets are covered with matching socket cups
- Socket spacing is 6" on centers
- Medium based G lamps recommended

### <u>Mounting</u>

- Wall mount
- Ceiling mount only with 25 watt lamps
- Full length back plate covers outlet box
- Unit can be direct wired without outlet box