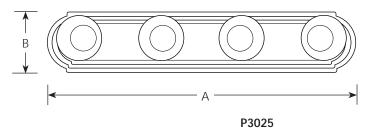

## Bath & Vanity

| Туре  |     |     |     |     |  |
|-------|-----|-----|-----|-----|--|
|       | -06 | -09 | -10 | -15 |  |
| P3025 |     |     |     |     |  |
| P3026 |     |     |     |     |  |

|             |                 | h                 |                   |                    |           |            |                      |
|-------------|-----------------|-------------------|-------------------|--------------------|-----------|------------|----------------------|
| Catalog No. | Pearl<br>Nickel | Brushed<br>Nickel | Polished<br>Brass | Polished<br>Chrome | Lamping   | Dimer<br>A | nsions (Inches)<br>B |
| P3025       | -06             | -09               | -10               | -15                | 4 (m) 60w | 24         | 4-1/2                |
| P3026       | -06             | -09               | -10               | -15                | 6 (m) 60w | 36         | 4-1/2                |

#### <u>General</u>

- Sculptured round ends
- Steel construction
- Sockets are enclosed with matching cups
- Socket spacing is 6" on centers
- Plated finishes
- Medium based G lamps recommended
- Can be ceiling mounted using 25 watt lamps