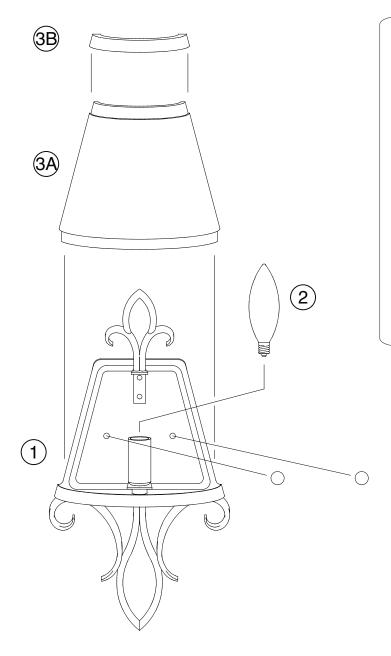

## IMPORTANT TURN OFF THE POWER AT THE MAIN FUSE OR CIRCUIT BREAKER BOX BEFORE STARTING INSTALLATION

Carefully unpack and identify all parts before assembly. Bulbs not included.

- Follow enclosed supplement installation instructions for electrical and fixture installation onto house outlet box. If you do not have an outlet box at desired location to attach the fixture then hire a qualified electrician to create one.
- 2. Install bulb (type-B, candelabra base, 60 Watt maximum / not included) by screwing into socket.
- A. Install glass shade by placing on top of ring.
   B. Install upper trim ring by placing on top of glass shade.