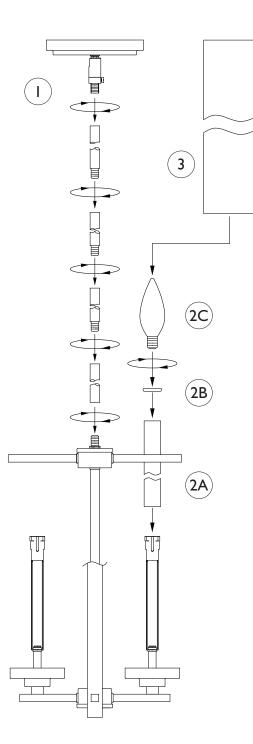

## IMPORTANT TURN OFF THE POWER AT THE MAIN FUSE OR CIRCUIT BREAKER BOX BEFORE STARTING INSTALLATION

Carefully unpack and identify all parts before assembly. Bulbs not included.

- 1. Follow enclosed supplement installation instructions for electrical and fixture installation onto house outlet box. If you do not have an outlet box at desired location to attach the fixture then hire a qualified electrician to create one.
- 2. A. Install candle tube by slipping through sockets.
  B. Slip the candle follower on top of the candle tubes.
  C. Install type-B, candelabra base, of 60 Watt maximum bulbs (not included).
- 3. Install the shade onto the fitter.