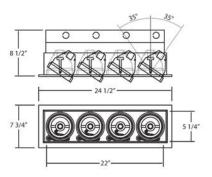

## **Product Specifications**

Collection: Illuminations Item No.: TE134A-22 Height: 8.5" Width: 7.75" Length: 24.5" Est. Shipping Weight: 11.33 lbs No. of Bulbs: Bulb Wattage: 75 watts Bulb Type: PAR30 < Bulb Base: E26 Bulb Voltage: 120 volts