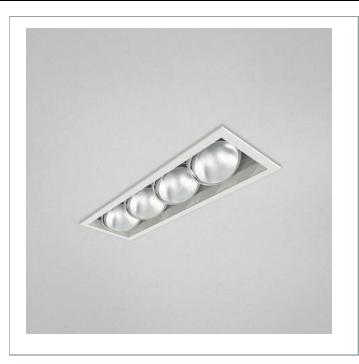

33 West Beaver Creek Road Richmond Hill Ontario Canada L4B 1L8

**8** 800.660.5391

■ 800.660.5390

↑ info@eurofase.com

www.eurofase.com

Recessed multi-light fixture series. Designed for remodel applications but also suitable for new construction applications. Adjustable 35° on both axis for aiming in any direction. Cast metal outer trim ring with beveled profile.

## 4LT, MULTIPLE RECESSED, PAR30