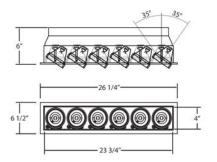

## **Product Specifications**

Collection: Fundamentals Item No.: TE116A-22 Height: 6" Width: 6.5" Length: 26.25" Est. Shipping Weight: 10.33 lbs No. of Bulbs: Bulb Wattage: 50 watts Bulb Type: MR16/C Bulb Base: GU5.3 Bulb Voltage: 12 volts