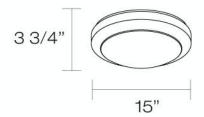

## **Product Specifications**

Collection: Illuminations Model No.: 19590 Height: 3.75" Diameter: 15" Est. Shipping Weight: No. of Bulbs: 3.3132 lbs 1 Inc. Bulb Wattage: 32 watts Bulb Type: T5 → Bulb Base: 2GX13