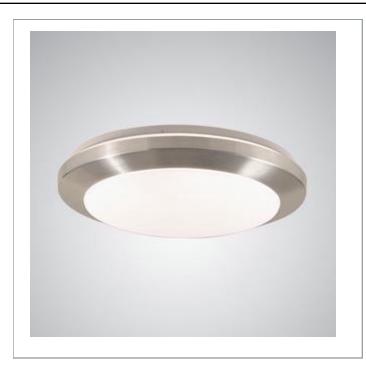

33 West Beaver Creek Road Richmond Hill Ontario Canada L4B 1L8

**8** 800.660.5391

**800.660.5390** 

↑ info@eurofase.com

www.eurofase.com

Darkened chrome gleans with a matte finish in the Lucid series. The refined contrast between the chrome and the snowy opaque glass cultivates a sleek feel, while the circlet shape clarifies the omiscient lighting.

## LUCID, 1-LIGHT FLUSHMOUNT MEDIUM

## **Product Specifications**

Collection: Illuminations Model No.: 19590 Height: 3.75" Diameter: 15" Est. Shipping Weight: No. of Bulbs: 3.3132 lbs 1 Inc. Bulb Wattage: 32 watts Bulb Type: T5 → Bulb Base: 2GX13

## **Options Available**

| ITEM CODE | FINISH       | SHADE |
|-----------|--------------|-------|
| 19590-011 | satin nickel | white |

## Colour / Shades Available

| FINISH       |   | SHADE |  |
|--------------|---|-------|--|
| satin nickel | 0 | white |  |

| Project Information |  |       |       |  |  |  |
|---------------------|--|-------|-------|--|--|--|
| Job Name:           |  | Date: | Туре: |  |  |  |
| Comments:           |  |       |       |  |  |  |
|                     |  |       |       |  |  |  |