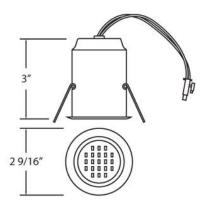

## **Product Specifications**

Collection: Illuminations Item No.: 19541-020 Height: 3" Diameter: 2.56" Est. Shipping Weight: No. of Bulbs: 1.32 lbs 3 Inc. Bulb Wattage: 1 watts LED WED Bulb Type: Bulb Base: LED Bulb Voltage: 12 volts