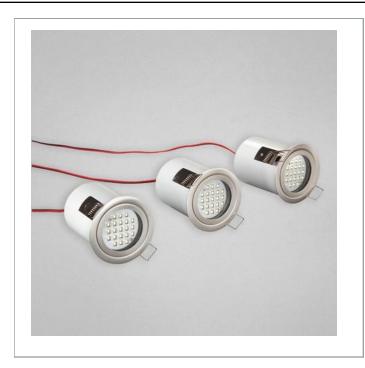

#### Metal mini-pot for recessed mounting.

# MINILITE KIT 3LT, FIXED, LED

### **Options Available**

| ITEM CODE | FINISH       | SHADE |
|-----------|--------------|-------|
| 19541-013 | white        | n/a   |
| 19541-020 | satin nickel | n/a   |