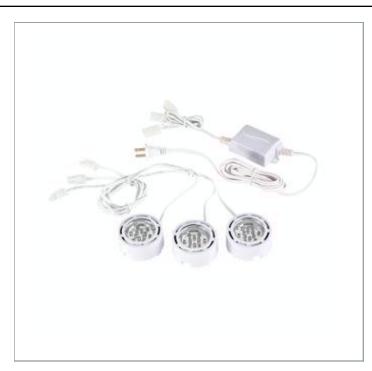

33 West Beaver Creek Road Richmond Hill Ontario Canada L4B 1L8

**8** 800.660.5391

**800.660.5390** 

↑ info@eurofase.com

www.eurofase.com

Plastic puck style, clear glass lens. Miniature cabinet light can be recessed or surface mounted. Aluminum silver refractor. Kit Includes: 3x LED MiniPucks with 44" wire lead and snap-in connector. 1x Driver complete with wiring harness for 3 LED MiniPucks plus a 6' foot cord & plug complete with in-line switch.