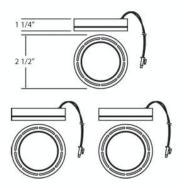

## **Product Specifications**

Collection: Illuminations Model No .: 19576 Height: 1.25" Diameter: 2.5" Est. Shipping Weight: 1.265 lbs No. of Bulbs: 3 Inc. Bulb Wattage: 1 watts Bulb Type: LED (LED Bulb Base: LED