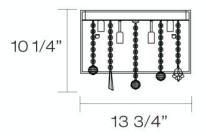

## **Product Specifications**

Collection: Illuminations Model No.: 19371 Height: 10.25" Chain / Cord Length: 72" Diameter: 13.75" Est. Shipping Weight: 14.96 lbs No. of Bulbs: 9 Inc. Bulb Wattage: 40 watts Bulb Type: G9 🗊 Bulb Base: G9 Bulb Voltage: 120 volts