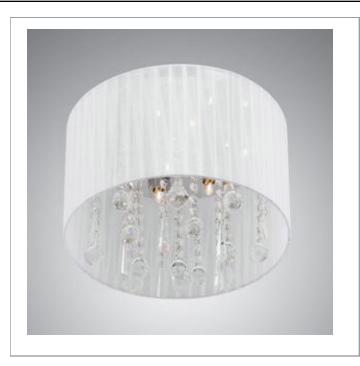

33 West Beaver Creek Road Richmond Hill Ontario Canada L4B 1L8

**8** 800.660.5391

■ 800.660.5390

↑ info@eurofase.com

www.eurofase.com

A pearly white pleated shade encircles a theatrical display of crystal droplets and beads. The chaotic ordering of the crystal showers the room with an stunning orchestration of brilliant and piercing illumination, making the Demoya family is a definitive example of contemporary chic. 2 in 1 Convertible-pendant to flushmount.

## DEMOYA, 9-LIGHT CONVERTIBLE PENDANT

## **Product Specifications**

Collection: Illuminations Model No.: 19371 Height: 10.25" Chain / Cord Length: 72" Diameter: 13.75" Est. Shipping Weight: 14.96 lbs No. of Bulbs: 9 Inc. Bulb Wattage: 40 watts Bulb Type: G9 🗊 Bulb Base: G9 Bulb Voltage: 120 volts