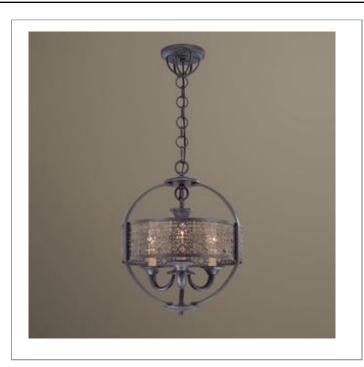

33 West Beaver Creek Road Richmond Hill Ontario Canada L4B 1L8

**8** 800.660.5391

■ 800.660.5390

↑ info@eurofase.com

www.eurofase.com

A lithe circlet set swirls elegantly around the central fixture. A complexly engraved band of brushed bronze is set in a matte obsidian frame that illuminates the cream faux candles encased within. The majestic sweep of the iron arms slip seductively out of the bottom, and the resulting light radiates in a varied yet graceful pattern through the intricacy of the band.

## ARSENAL, 3-LIGHT CHANDELIER