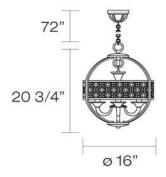

## **Product Specifications**

Model No.: 19367 Height: 20.75" Chain / Cord Length: 72" Diameter: 16" Est. Shipping Weight: 19.162 lbs No. of Bulbs: 3 Bulb Wattage: 60 watts Bulb Type: B10 • Bulb Base: E12 Bulb Voltage: 120 volts