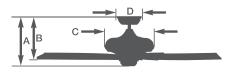

## **Devonshire**<sup>™</sup> - CF670

CF670BQ - Barbeque Black Housing, Weather-Resistant Barbeque Black Blades

CF670ORB - Oil Rubbed Bronze Housing, Oil Rubbed Bronze Blades

- 52" blade span
- Light fixture adaptable
- 4.5" downrod included
- Five Reversible Blades
- Damp Location
- Energy Star Rated
- Ships to Canada

## Energy Information at High Speed

| Airflow                  | Electricity<br>Use         | Airflow<br>Efficiency             |
|--------------------------|----------------------------|-----------------------------------|
| 6186                     | 70                         | 89                                |
| Cubic Feet<br>Per Minute | Watts<br>(Excludes Lights) | Cubic Feet Per<br>Minute Per Watt |



A: 12.0" B: 10.0" C: 12.0" D: 7.0"

moving air in style.