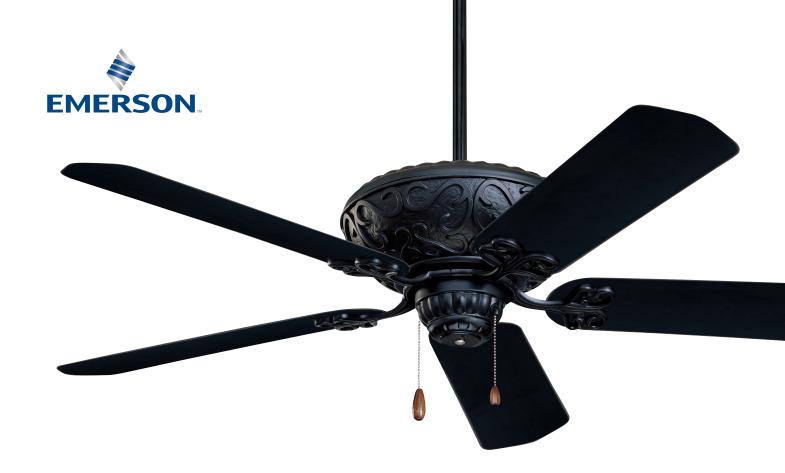

## **Devonshire**<sup>™</sup> - CF670

CF670BQ - Barbeque Black Housing, Weather-Resistant Barbeque Black Blades

CF670ORB - Oil Rubbed Bronze Housing, Oil Rubbed Bronze Blades

- 52" blade span
- Light fixture adaptable
- 4.5" downrod included
- Five Reversible Blades
- Damp Location
- Energy Star Rated
- Ships to Canada