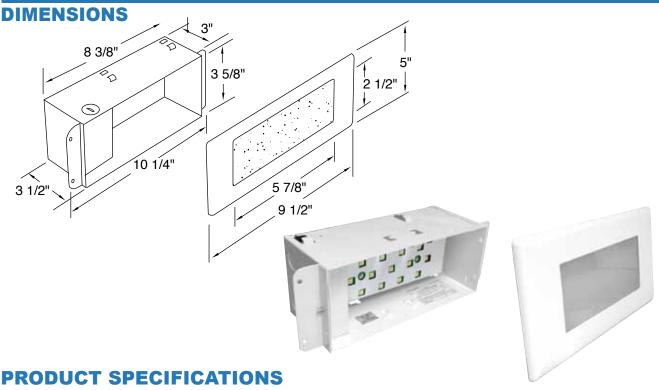

Faceplate: 9 1/2" x 5"

Housing: 8 3/8" x 3 5/8" x 3 1/2"

Cutout: 8 5/8" x 3 7/8"

Lamp: 120V, 60Hz, 18 LED Lights, 3000°K,

2.5W driver included, non-dimmable

Finish: Black, White or Bronze