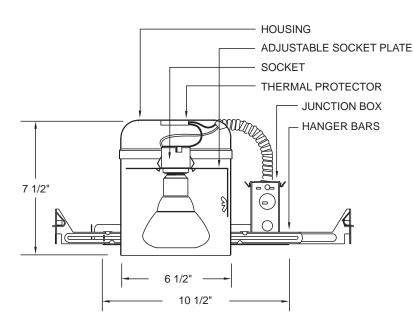

## **PROJECT INFORMATION:**

7 1/2"

Lamp: 120V, 90W Maximum.

Lamp Holder: Medium base socket.

flanged design to conceal ceiling cutout.

Project Name:

Fixture Type:

Date:

### DIMENSIONS

### **PRODUCT SPECIFICATIONS**

**Housing Features:** For use in insulated ceilings. Integral thermal protector guards against improper lamping. Single wall construction.

The **EL7ICA** housings meets restricted air flow requirements.

Adjustable socket bracket allows the use of different lamp types and sizes as well as proper and consistent lamp positioning.

#### **INSTALLATION**

**Junction Box:** Pre-wired junction box provided with 1/2" and 3/4" knockout. U.L. listed/C.U.L. listed: for through branch wiring, maximum (8) No. 12 AWG branch circuit conductors (4 in, 4 out). Junction box provided with removable access plates.

**Mounting:** Hanger bars span 24" joists and can be repositioned 90 degrees.