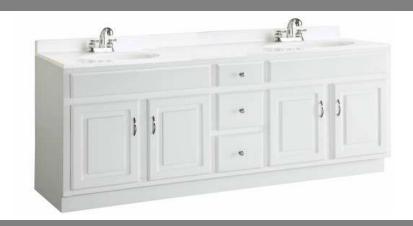

# **Concord Four Door Three Drawer Vanity**

### **Specifications**

MDF square panel doors & drawer fronts

Full frame design

1/2" plywood sides

Center mount ball bearing drawer glide system

Concealed adjustable hinges

Satin nickel hardware included

Cam-lock connectors for fast & easy assembly

Vanity top sold separately