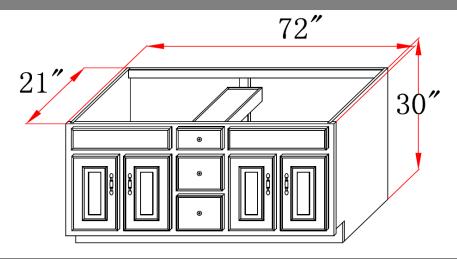

#### **Dimensions**

## **Order Codes & Finishes/Colors**

**72"w x 21"d x 30"h** 541086

Type:

Job:

Order Code:

Approvals:

Design House reserves the right to make changes in materials, specifications & models at any time. Design House also reserves the right to discontinue product without notice or obligation.