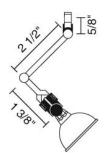

#### **Description:**

Fully adjustable fixture with a wide range of movement, three separate joints on the V/A Calo Swing Spot gives it the freedom to provide light in almost any direction. Adaptor can clip on or off the track easily making re-arranging fixtures simple. The V/A Calo Swing Spot includes an integrated adaptor for use with V/A track only.

## Part Numbers: 160740bz

160740ch 160740g 160740mcgy bronze chrome and black gold and black matte chrome

**Technical Specs:** 50W Max. Lamp not included GU5.3 socket type