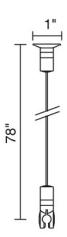

Job Name: Contact:

Fixture Type: Part Number:

## **ENZIS SUSPENSION SUPPORT**



## **Description:**

The Enzis Suspension Support allows for suspension of track from aircraft cable and may be field shortened (longer lengths available). Standard wood screw provided for ceiling mount. No tools are required to attach the cable suspension to the track. Bruck recommends Enzis Suspension Supports to be placed approximately every 3 ft.

**Part Numbers:** 

**140100bz** bronze, 78"

**140100mc** matte chrome, 78"

## **Technical Specs:**

Material: brass, matte chrome plated



 Bruck Lighting System, Inc.
 15774 Gateway Circle
 Tustin, CA 92780
 p:714.259.9959
 f:714.259.9969
 16 Nov 2009