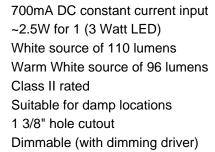

## **Description:**

The Ledra Quattro fixture emits four light rays. Pressure fit mounting hardware allows for no screws to be visible. Suitable for indoor and damp location use. The small size, long life, lack of UV, and cool beam allows for a wide variety of applications. 18 awg wire required to connect Ledra to driver, not included. For compatible drivers refer to our driver section.

## **Part Numbers:**

**135211ch** chrome, white

**135211mc** matte chrome, white **135211-1ch** chrome, warm white

**135211-1mc** matte chrome, warm white