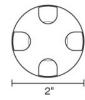

## **Description:**

The Ledra Quattro fixture emits four light rays. Pressure fit mounting hardware allows for no screws to be visible. Suitable for indoor and damp location use. The small size, long life, lack of UV, and cool beam allows for a wide variety of applications. 18 awg wire required to connect Ledra to driver, not included. For compatible drivers refer to our driver section.