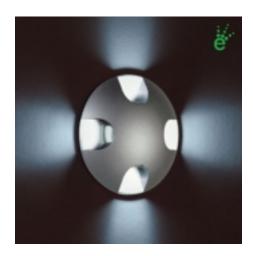

## **Description:**

The Ledra Quattro fixture emits four light rays. Pressure fit mounting hardware allows for no screws to be visible. Suitable for indoor and damp location use. The small size, long life, lack of UV, and cool beam allows for a wide variety of applications. 18 awg wire required to connect Ledra to driver, not included. For compatible drivers refer to our driver section.