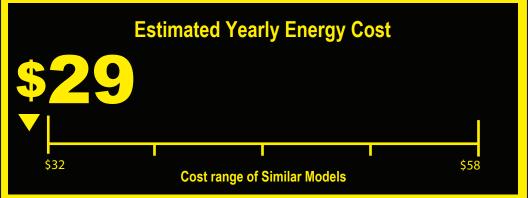

Labels with yellow numbers are based on the same test procedures.

240 kWh

**Estimated Yearly Electricity Use** 

- Your cost will depend on your utility rates and use.
- Cost range based only on models of similar capacity with automatic defrost, without freezer, and without through-the-door ice service.
- Estimated energy cost based on a national average electricity cost of 12 cents per kWh.