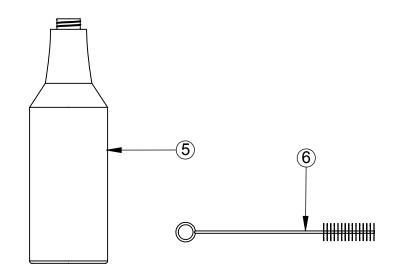

## KIT, CLEANING, 1 QT, GRAVITY PARTS BREAKDOWN

| ITEM                       | PART NO                                                   | DESCRIPTION                                                                                                                                                       |
|----------------------------|-----------------------------------------------------------|-------------------------------------------------------------------------------------------------------------------------------------------------------------------|
| 1.<br>2.<br>3.<br>4.<br>5. | 4353N-1<br>526E<br>549C<br>1941-4APC<br>1941-4APS<br>905W | ADAPTOR BARREL NICKEL PLATED<br>NIPPLE. HOSE 5/16"<br>TBG, CLR 5/16" X 9/16"<br>CAP, 28mm, BLUE W/ TIP<br>BOTTLE, SPRAY 32 OZ ROUND<br>BRUSH, 3/4 X 3 3/8 X 8 3/4 |