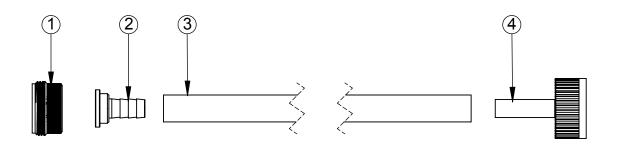

## KIT, CLEANING, 1 QT, GRAVITY PARTS BREAKDOWN

| ITEM                       | PART NO                                                   | DESCRIPTION                                                                                                                                                       |
|----------------------------|-----------------------------------------------------------|-------------------------------------------------------------------------------------------------------------------------------------------------------------------|
| 1.<br>2.<br>3.<br>4.<br>5. | 4353N-1<br>526E<br>549C<br>1941-4APC<br>1941-4APS<br>905W | ADAPTOR BARREL NICKEL PLATED<br>NIPPLE. HOSE 5/16"<br>TBG, CLR 5/16" X 9/16"<br>CAP, 28mm, BLUE W/ TIP<br>BOTTLE, SPRAY 32 OZ ROUND<br>BRUSH, 3/4 X 3 3/8 X 8 3/4 |