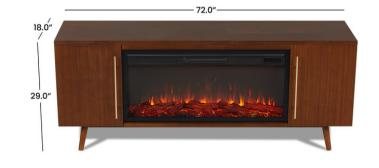

#### **Product Dimensions:**

• 72"L x 18"W x 29"H; 144 lbs

#### **Firebox Dimensions:**

• 39"L x 5.75"W x 18.25"H; 42 lbs