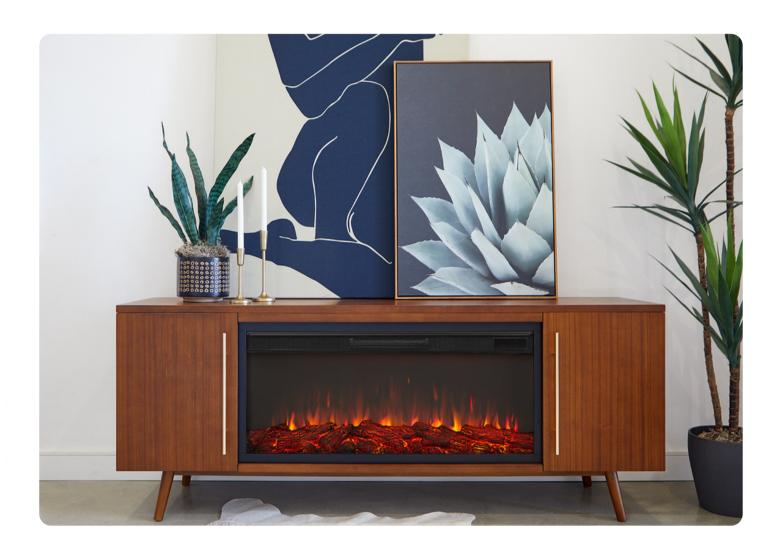

## MORRIS FIECTRIC FIREPLACE TV STAND

Part of the Real Flame® VividFlame Landscape Series, this widescreen electric firebox mimics the look of a real, flickering fire, but does not require a chimney or vents and conveniently plugs into a standard outlet.

AVAILABLE FINISH: Vintage Black Maple