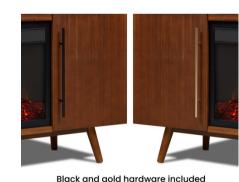

- Heat output: 5,100 BTUs
- Heating power: 120V/60Hz, 1,500W, 12.6 amps
- Constructed of solid wood veneered MDF, glass and powder coated steel
- Includes mantel, electric firebox, remote control, 6' power cord with lay-flat plug, antitopple safety device, 2 types of decorative hardware (black and gold) and hardware for assembly
- Adjustable thermostat settings: 71, 75, 78, 82, 86, 99°F (22, 24, 26, 28, 30, 60°C)
- Provides supplemental heat for rooms up to 1,000 sq ft
- Turn heat option off to enjoy heatless flame year-round
- Multiple flame colors: orange, red-orange, white, blue, blue-white or multicolor
- Five flame brightness levels
- Various timer intervals ranging from 10 minutes to 9 hours
- Fireplace mantel supports up to 100 lbs and accommodates TVs up to 70"
- Adjustable shelving
- Plugs into a standard outlet
- Includes automatic safety shut off device
- CSA and FCC certified
- 1 year limited warranty
- Assembly required