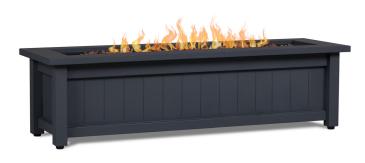

## Ortun Rectangle Fire Table

Long and linear, the Ortun rectangle propane fire table is ideal for smaller spaces like patios or courtyards. Made of durable steel and built to last, this fire pit offers a fresh take on modern farmhouse design. When not in use, transform this fire feature into a useful coffee table with the included matching lid. A stainless steel burner, lava rock filler and a storage cover are also included.

### **Technical Information:**

- Heat output: 50,000 BTUs
- Battery operated push button ignition
- Constructed of powder-coated steel
- Includes fire table with leveling feet, stainless steel burner, burner lid, lava rock filler, tank seat, storage cover and 9' LP hose with regulator
- Coordinates with the Real Flame® Ortun propane tank cover (370-GRY), Ortun chair (2370-GRY), Ortun two seat sofa (2371-GRY) and Ortun three seat sofa (2372-GRY)
- Required 20 lb propane tank (not included) must sit outside of fire table
- Can be converted to natural gas by a certified gas technician with
- Real Flame® Conversion Kit G0002-09 (not included) - Burn time for 20 lb propane tank is 8 hrs (high setting) - 26 hrs (low setting)
- Weather, UV and rust-resistant
- CSA certified
- 1 year limited warranty
- Basic assembly required