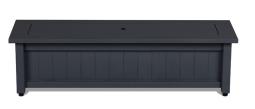

## Ortun Rectangle Fire Table

Long and linear, the Ortun rectangle propane fire table is ideal for smaller spaces like patios or courtyards. Made of durable steel and built to last, this fire pit offers a fresh take on modern farmhouse design. When not in use, transform this fire feature into a useful coffee table with the included matching lid. A stainless steel burner, lava rock filler and a storage cover are also included.