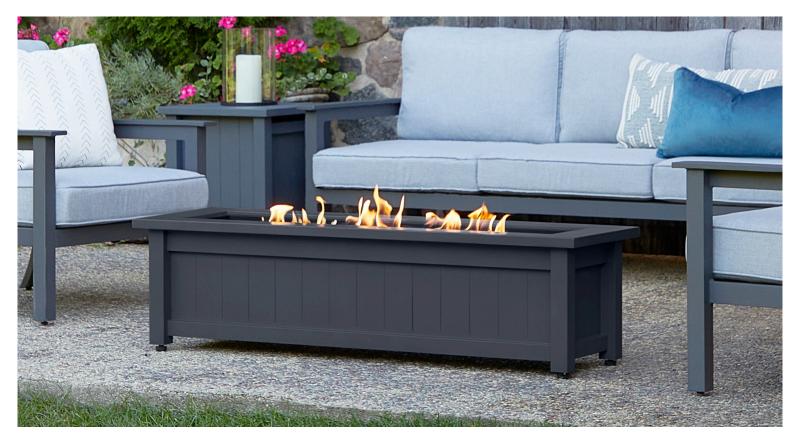

## Ortun Rectangle Fire Table

Long and linear, the Ortun rectangle propane fire table is ideal for smaller spaces like patios or courtyards. Made of durable steel and built to last, this fire pit offers a fresh take on modern farmhouse design. When not in use, transform this fire feature into a useful coffee table with the included matching lid. A stainless steel burner, lava rock filler and a storage cover are also included.

Available finish: Gray

### **Technical Information:**

- Heat output: 50,000 BTUs
- Battery operated push button ignition
- Constructed of powder-coated steel
- Includes fire table with leveling feet, stainless steel burner, burner lid, lava rock filler, tank seat, storage cover and 9' LP hose with regulator
- Coordinates with the Real Flame® Ortun propane tank cover (370-GRY), Ortun chair (2370-GRY), Ortun two seat sofa (2371-GRY) and Ortun three seat sofa (2372-GRY)
- Required 20 lb propane tank (not included) must sit outside of fire table
- Can be converted to natural gas by a certified gas technician with
- Real Flame® Conversion Kit G0002-09 (not included) - Burn time for 20 lb propane tank is 8 hrs (high setting) - 26 hrs (low setting)
- Weather, UV and rust-resistant
- CSA certified
- 1 year limited warranty
- Basic assembly required