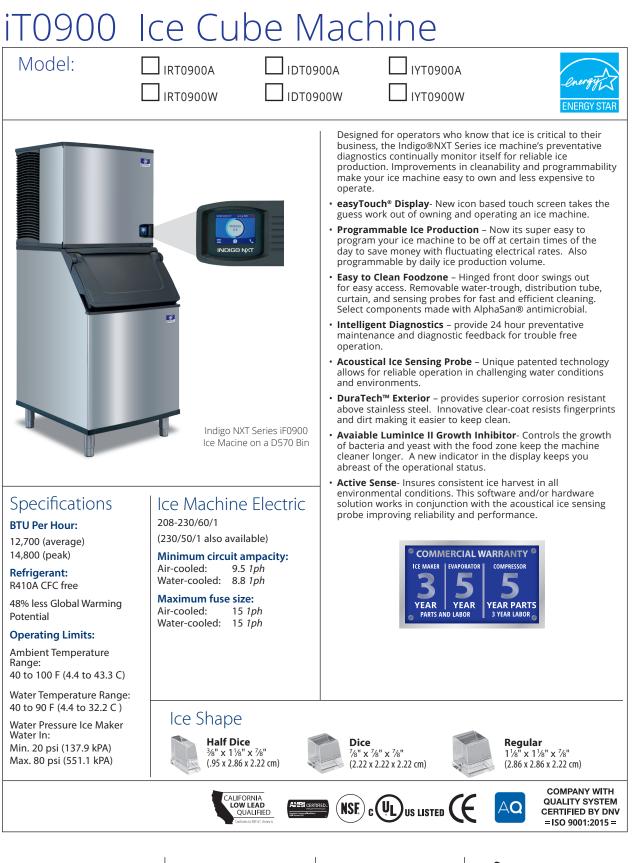

## INDIG@<sup>®</sup>NXT



www.manitowocice.com









## Accessories

LuminIce<sup>®</sup> II Growth Inhibitor reduces yeast and bacteria growth for a cleaner ice machine.



External **Scoop holder** Protect the ice scoop with the NSF approved versatile scoop holder.



**Arctic Pure**<sup>®</sup> Water Filters Reduces sediment and chlorine odors for better tasting ice.

## iAuCS®

schedules and performs routine ice machine cleaning automatically.

Continuing product

©2019 Manitowoc

2110 South 26th Street Manitowoc, WI 54220

Tel: 1.920.682.0161 Fax: 1.920.683.7589 www.manitowocice.com 7148\_iT0900 02/19



<sup>-</sup>0900 Ice Cube Machine