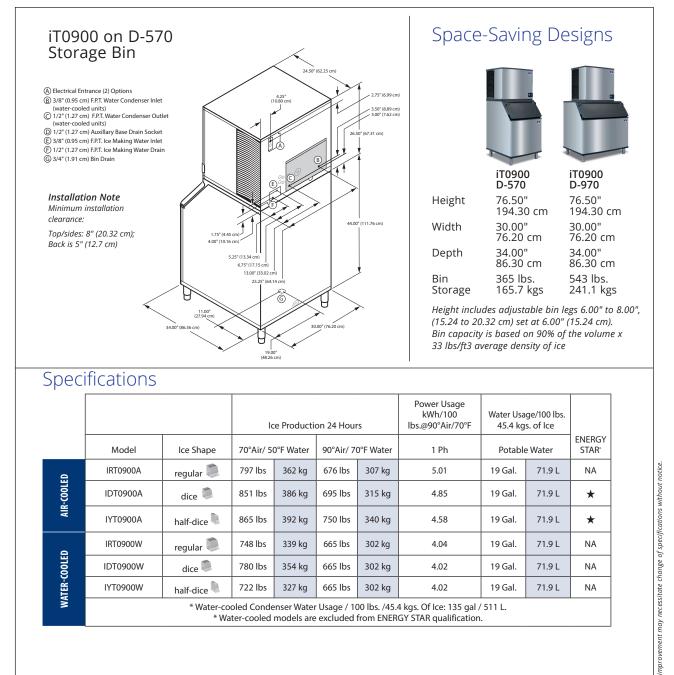

## INDIG@<sup>®</sup>NXT



www.manitowocice.com









## Accessories

LuminIce<sup>®</sup> II Growth Inhibitor reduces yeast and bacteria growth for a cleaner ice machine.



External **Scoop holder** Protect the ice scoop with the NSF approved versatile scoop holder.



**Arctic Pure**<sup>®</sup> Water Filters Reduces sediment and chlorine odors for better tasting ice.

## iAuCS®

schedules and performs routine ice machine cleaning automatically.

Continuing product

©2019 Manitowoc

2110 South 26th Street Manitowoc, WI 54220

Tel: 1.920.682.0161 Fax: 1.920.683.7589 www.manitowocice.com 7148\_iT0900 02/19



<sup>-</sup>0900 Ice Cube Machine