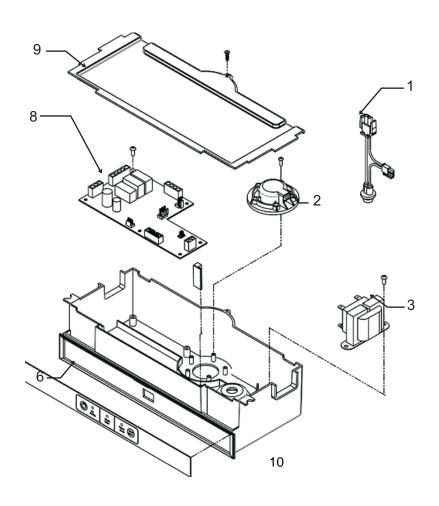

# **Control System**

| Item   | Part        |                     |
|--------|-------------|---------------------|
| Number | Number      | Description         |
| 1      | NA          | Harness, bin light  |
| 2      | 1011448-10  | 6 Ice level sensor  |
| 3      | 1011448-10  | 7 Transformer       |
| 6      | 1011448-10  | 8 Control panel     |
| 8      | 1011448-10  | 9 Controller        |
| 9      | 1011448-11  | 0 Cover             |
| 10     | 1011448-125 | Control Box (Black) |