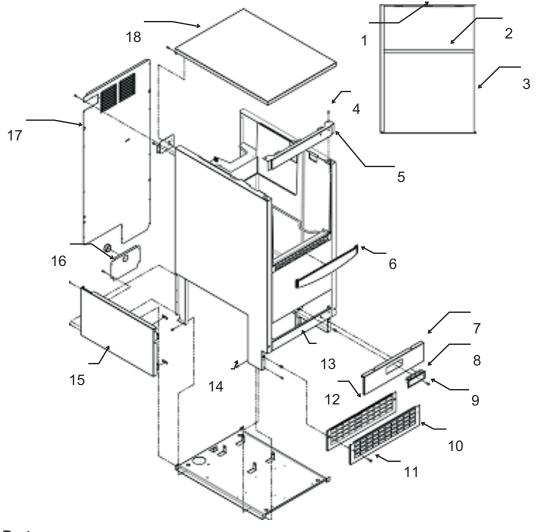

#### Service Parts Cabinet

| Item   | Part        |                        |       |                                    |
|--------|-------------|------------------------|-------|------------------------------------|
| Number | Number      | Description            | 17    | 1011448-32 Back panel              |
| 1      | 1011448-15  | Gasket, top panel      | 18    | 1011448-33 Top panel only          |
| 2      | 1011448-16  | Gasket, top panel      | 18a   | 1011448-34 Insulation, top panel   |
| 3      | 1011448-17  | Gasket, top panel      |       | Not Illustrated                    |
| 4      | 1011448-18  | Screw                  | 19    | 1011448-113 Hinge, right top       |
| 5      | 1011448-11  | 1Top hinge bracket     | 20    | 1011448-114 Hinge, right bottom    |
| 6      | 1011448-21  | Inlay                  | 21    | 1011351-43 Screw Receptacle        |
| 7      | 1011448-22  | Front service panel    |       | Not Shown                          |
| 8      | 1011448-23  | Handle                 |       |                                    |
| 9      | 1011448-24  | Screw                  |       | wn, 1011448-117 Hinge Pin, Door to |
| 10     | 1011448-25  | Kick plate cover       | Hinge |                                    |
| 11     | 1011448-26  | Screw                  | 22    | 1011448-121 Scoop Holder           |
| 12     | 1011448-27  | Kick plate             |       |                                    |
| 13     | 1011448-112 | 2 Bottom hinge bracket | 23    | 1011514-15 Scoop (not shown)       |
| 14     | 9031046-27  | Screw                  |       |                                    |
| 15     | 1011448-30  | Side service panel     |       |                                    |
| 16     | 1011448-31  | Drain panel            |       |                                    |