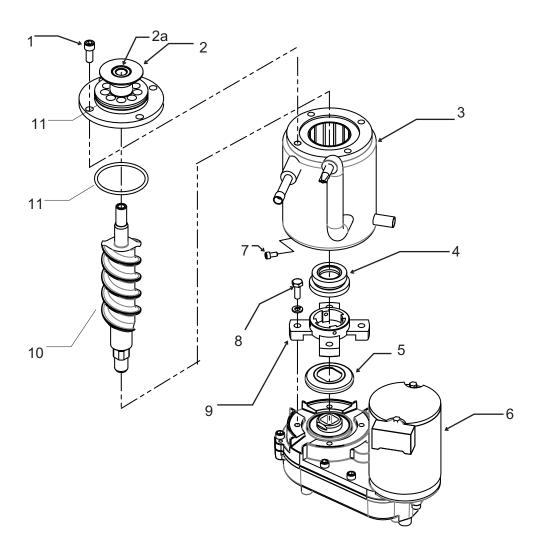

# Ice Making Section

| Part        |                                                                                                                          |
|-------------|--------------------------------------------------------------------------------------------------------------------------|
| Number      | Description                                                                                                              |
| 1011380-44  | Cap screw                                                                                                                |
| 1011448-93  | Breaker w/bearing                                                                                                        |
| 1011448-94  | Bearing only                                                                                                             |
| 1011448-62  | Evaporator                                                                                                               |
| 1011448-95  | Water seal                                                                                                               |
| 1011448-96  | Water shed                                                                                                               |
| 1011448-98  | Gear Reducer/Motor complete                                                                                              |
| 1011448-99  | Capacitor*                                                                                                               |
| 1011448-100 | Cap screw                                                                                                                |
| 1011448-10  | 1Cap screw                                                                                                               |
| 1011448-102 | 2 Adapter                                                                                                                |
| 1011448-103 | 3 Auger                                                                                                                  |
| 1011448-104 | 4 O-ring                                                                                                                 |
|             | Number 1011380-44 1011448-93 1011448-94 1011448-95 1011448-96 1011448-98 1011448-100 1011448-100 1011448-100 1011448-100 |

<sup>\*</sup> Must connect wires correctly. See label on motor.