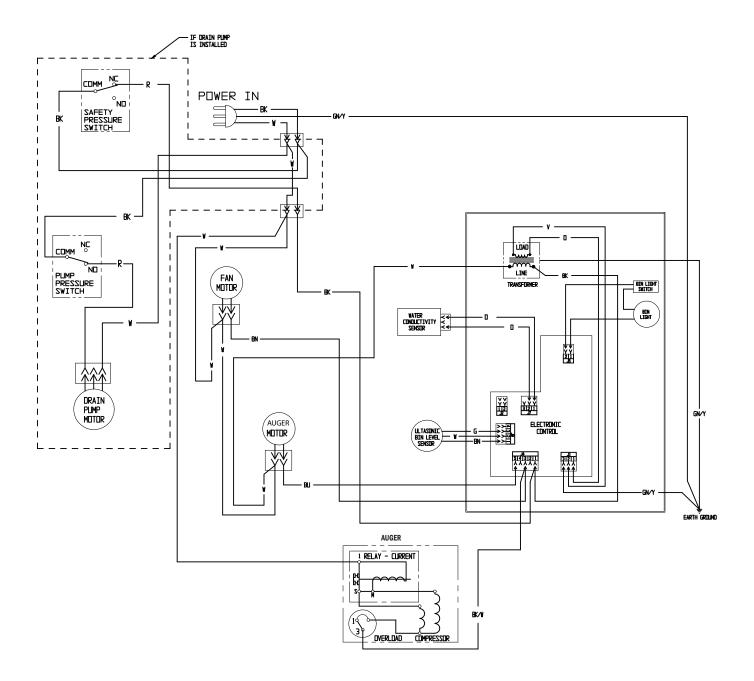

|
|             | Number 1011380-44 1011448-93 1011448-94 1011448-95 1011448-96 1011448-98 1011448-100 1011448-100 1011448-100 1011448-100 |

<sup>\*</sup> Must connect wires correctly. See label on motor.

# **Control System**



| Item   | Part        |                     |
|--------|-------------|---------------------|
| Number | Number      | Description         |
| 1      | NA          | Harness, bin light  |
| 2      | 1011448-10  | 6 Ice level sensor  |
| 3      | 1011448-10  | 7 Transformer       |
| 6      | 1011448-10  | 8 Control panel     |
| 8      | 1011448-10  | 9 Controller        |
| 9      | 1011448-11  | 0 Cover             |
| 10     | 1011448-125 | Control Box (Black) |

#### **Wiring Diagram**



#### **Schematic Diagram**



SWITCHES ON THIS UNIT
SHOWN IN FREEZE CYCLE
WITH DRAIN PUMP IN OPERATION
AND BIN DOOR CLOSED

# **Ice-O-Matic**