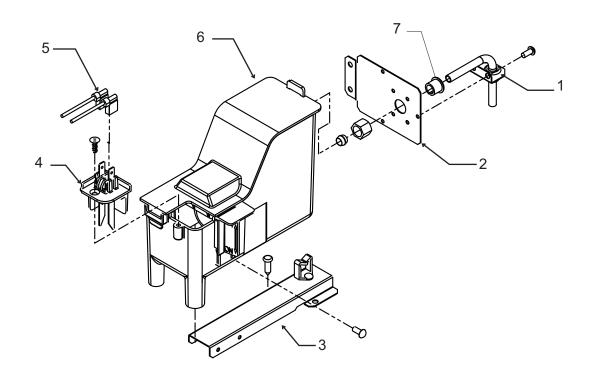

# Reservoir, Water Sensor and Misc

| Item   | Part        |                                                             |
|--------|-------------|-------------------------------------------------------------|
| Number | Number      | Description                                                 |
| 1      | 1011448-52  | Brace                                                       |
| 2      | 1011148-53  | Bracket                                                     |
| 3      | 1011448-54  | Reservoir mounting bracket                                  |
| 4      | 1011448-55  | Water level sensor                                          |
| 5      | 1011448-56  | Water sensor harness                                        |
| 6      | 1011448-57  | Reservoir w/valve and cover                                 |
|        | 1011448-110 | 6Float valve only                                           |
| Misc:  |             |                                                             |
|        | 1011448-59  | 12 pack of Pre-Mixed Squirt Bottle of Clear 1 scale remover |
| 7      | 1011351-50  | Bushing                                                     |