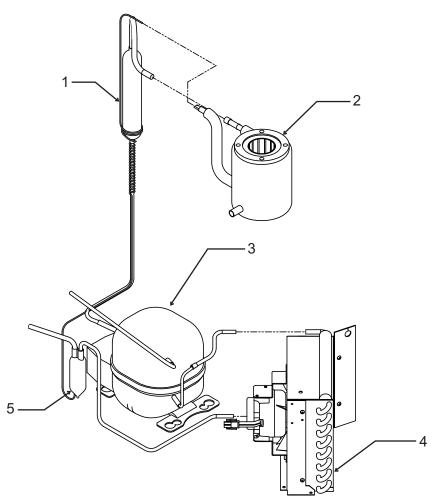

# Refrigeration

| Item     | Part           |                          |
|----------|----------------|--------------------------|
| Number   | Number         | Description              |
| 1        | 1011448-61     | Suction line w/cap tube  |
| 2        | 1011448-62     | Evaporator               |
| 3        | 1011448-63     | Compressor               |
| Compress | sor includes o | verload, relay and drier |
| 3a       | 1011448-64     | Overload                 |
| 3b       | 1011448-65     | Relay                    |
| 4        | 1011448-66     | Condenser                |
| 5        | 1011448-115    | 5 Dryer                  |