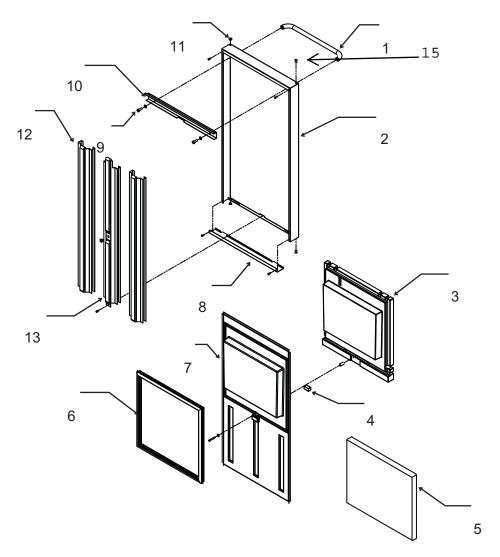

#### Service Parts Door Components

| Item   | Part       |                                     |         |                                           |
|--------|------------|-------------------------------------|---------|-------------------------------------------|
| Number | Number     | Description                         | 14      | 1011448-14 Complete door, assembled.      |
| 1      | 1011448-01 | Handle, door                        |         | Includes all above parts                  |
| 2      | 1011448-02 | Door panel                          |         |                                           |
| 3      | 1011448-03 | Insulation, upper                   | Not Sho | own, 1011448-117 Hinge Pin, Door to Hinge |
| 4      | 1011448-04 | Magnet, door                        | (Th     | nreaded Hinge Pin)                        |
| 5      | 1011448-05 | Insulation, lower                   | 15      | 1011448-128 Door Cap                      |
| 6      | 1011448-06 | Door gasket                         |         |                                           |
| 7      | 1011448-07 | Liner, door                         |         |                                           |
| 8      | 1011448-08 | Door bottom                         |         |                                           |
| 9      | 1011448-09 | Screw, handle                       |         |                                           |
| 10     | 1011448-10 | Bracket, door handle                |         |                                           |
| 11     | 1011448-11 | Bushing, door hinge, same on bottom |         |                                           |
| 12     | 1011448-12 | Door support                        |         |                                           |
| 13     | 1011448-13 | Door support, center                |         |                                           |