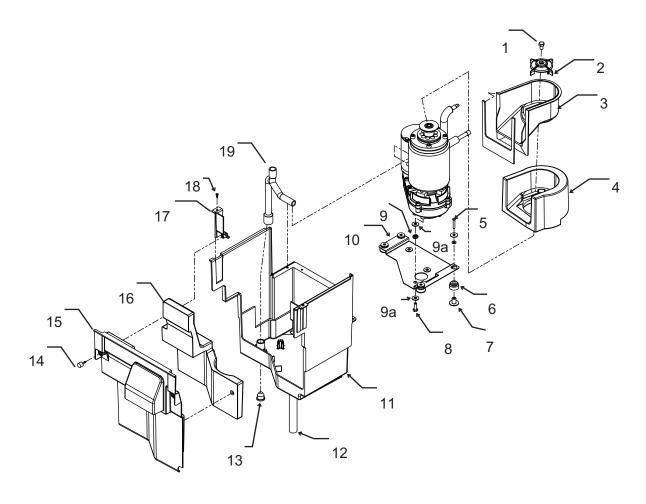

#### Service Parts Under Bin Parts

| ltem   | Part       |                               | 18  | 1011448-85 Hose clamp        |
|--------|------------|-------------------------------|-----|------------------------------|
| Number | Number     | Description                   | 19  | 1011448-86 Elbow             |
| 1      | 1011448-68 | Clip                          |     |                              |
| 1a     | 1011448-69 | Washer                        | 20  | 1011448-81 Hose clamp        |
| 2      | 1011448-70 | Grommet                       | 21  | 1011448-88 Drain tube        |
| 3      | 1011448-71 | Shroud                        | 22  | 1011448-89 Pressure switch   |
| 4      | 1011448-72 | Gasket - order 1 & cut to fit | 23  | 1011448-90 Switch hose       |
| 5      | 1011448-73 | Air baffle                    | 24  | 1011448-91 Switch bracket    |
| 6      | 1011448-74 | Fan motor bracket             | 25  | 1011448-81 Hose clamp        |
| 7      | 1011448-75 | Fan motor                     | 26  | 1011448-92 Pump & motor only |
| 8      | 1011448-76 | Fan blade                     | 27  | KPU090 Pump kit              |
| 9      | 1011448-77 | Screw                         | 19b | 1011448-123 Spring           |
| 10     | 1011448-78 | Pump model rain shield        | 19A | 1011448-122 Check Valve      |
| 11     | 1011448-79 | Leg leveler                   |     |                              |
| 12     | 1011448-80 | Hole plug                     |     |                              |
| 13     | 1011448-81 | Hose clamp                    |     |                              |
| 14     | 1011448-82 | Drain hose                    |     |                              |
| 15     | 1011447-07 | Hose clamp                    |     |                              |
| 16     | 1011448-83 | Elbow                         |     |                              |
| 17     | 1011448-84 | Discharge hose                |     |                              |