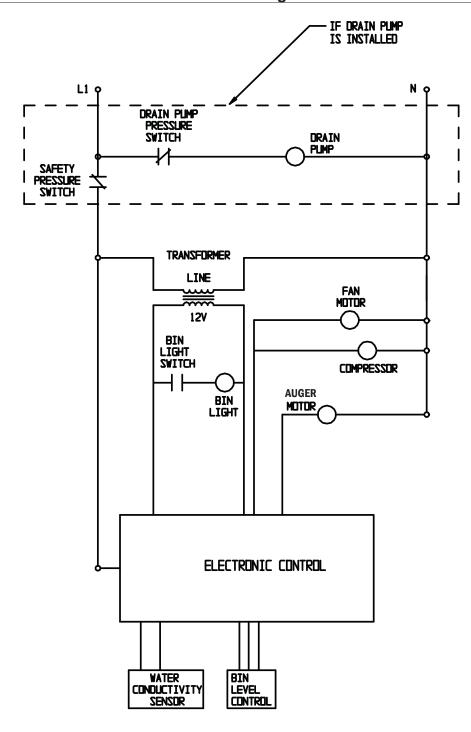

#### **Schematic Diagram**

SWITCHES ON THIS UNIT
SHOWN IN FREEZE CYCLE
WITH DRAIN PUMP IN OPERATION
AND BIN DOOR CLOSED