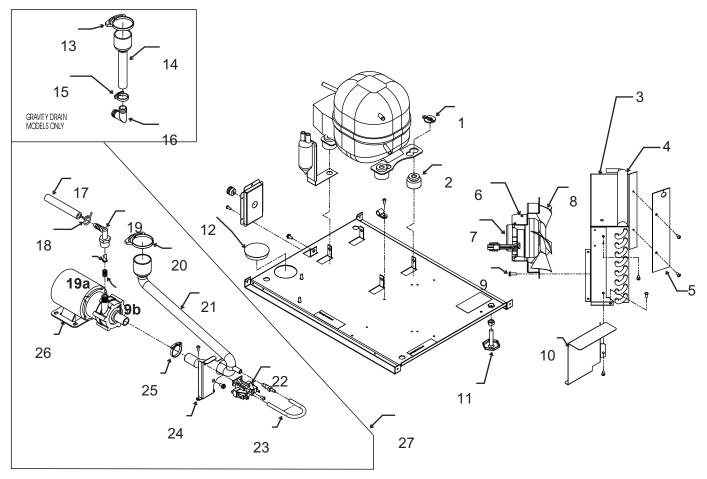

#### Service Parts Under Bin Parts

| ltem   | Part       |                               | 18  | 1011448-85 Hose clamp        |
|--------|------------|-------------------------------|-----|------------------------------|
| Number | Number     | Description                   | 19  | 1011448-86 Elbow             |
| 1      | 1011448-68 | Clip                          |     |                              |
| 1a     | 1011448-69 | Washer                        | 20  | 1011448-81 Hose clamp        |
| 2      | 1011448-70 | Grommet                       | 21  | 1011448-88 Drain tube        |
| 3      | 1011448-71 | Shroud                        | 22  | 1011448-89 Pressure switch   |
| 4      | 1011448-72 | Gasket - order 1 & cut to fit | 23  | 1011448-90 Switch hose       |
| 5      | 1011448-73 | Air baffle                    | 24  | 1011448-91 Switch bracket    |
| 6      | 1011448-74 | Fan motor bracket             | 25  | 1011448-81 Hose clamp        |
| 7      | 1011448-75 | Fan motor                     | 26  | 1011448-92 Pump & motor only |
| 8      | 1011448-76 | Fan blade                     | 27  | KPU090 Pump kit              |
| 9      | 1011448-77 | Screw                         | 19b | 1011448-123 Spring           |
| 10     | 1011448-78 | Pump model rain shield        | 19A | 1011448-122 Check Valve      |
| 11     | 1011448-79 | Leg leveler                   |     |                              |
| 12     | 1011448-80 | Hole plug                     |     |                              |
| 13     | 1011448-81 | Hose clamp                    |     |                              |
| 14     | 1011448-82 | Drain hose                    |     |                              |
| 15     | 1011447-07 | Hose clamp                    |     |                              |
| 16     | 1011448-83 | Elbow                         |     |                              |
| 17     | 1011448-84 | Discharge hose                |     |                              |