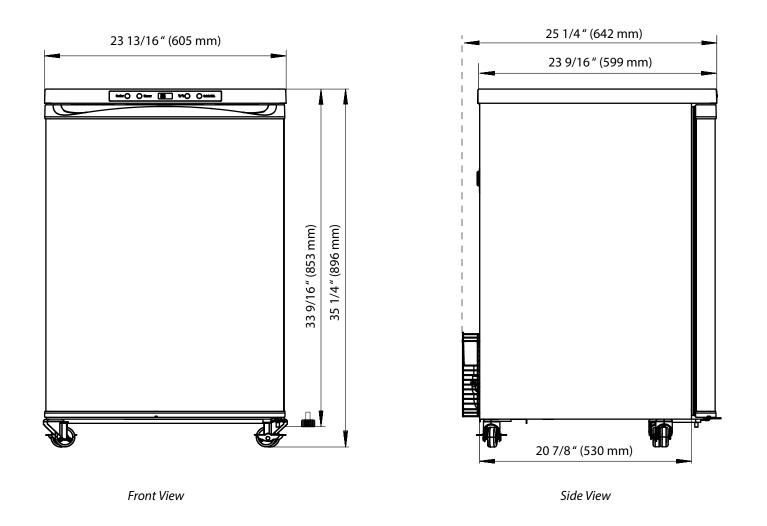

EDGESTAR Document Type: Dimensional Drawing Model: KC3000 KC3000SS Version: 2.0 12122019

EdgeStar, 8606 Wall St, Suite 1600, Austin, TX 78754 www.edgestar.com • contact@edgestar.com

\*Warranty service should be performed by an authorized service representative only.