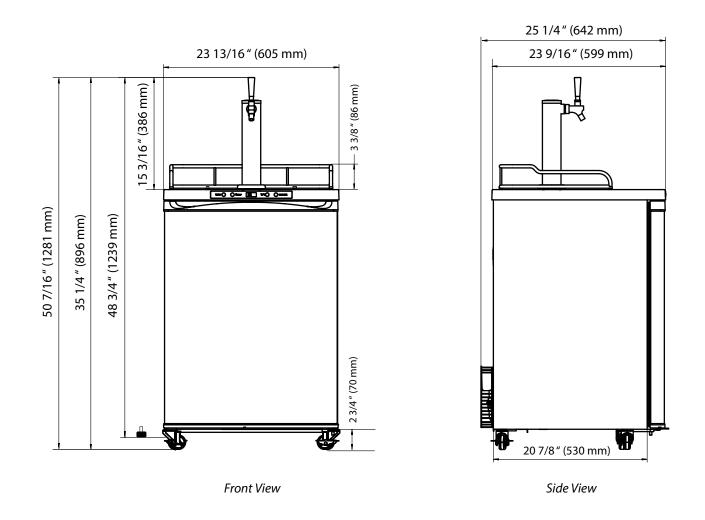

\*Tower dimensions are approximate and may vary depending on your customized setup. In order for your unit to cool and operate correctly, the tower must be installed per the instructions in the user's manual. It is highly recommended that you have the unit onsite before making any modifications to countertops or cabinetry in order to accommodate the tower. Improper installation may void the warranty. EdgeStar and its affiliate companies are not responsible for damage incurred through the installation process.