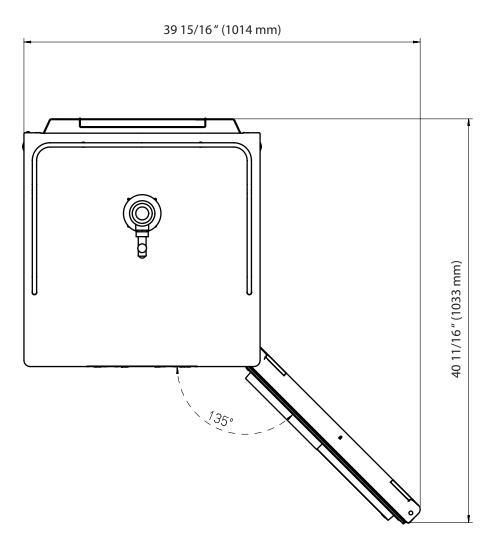

\*Tower dimensions are approximate and may vary depending on your customized setup. In order for your unit to cool and operate correctly, the tower must be installed per the instructions in the user's manual. It is highly recommended that you have the unit onsite before making any modifications to countertops or cabinetry in order to accommodate the tower. Improper installation may void the warranty. EdgeStar and its affiliate companies are not responsible for damage incurred through the installation process.