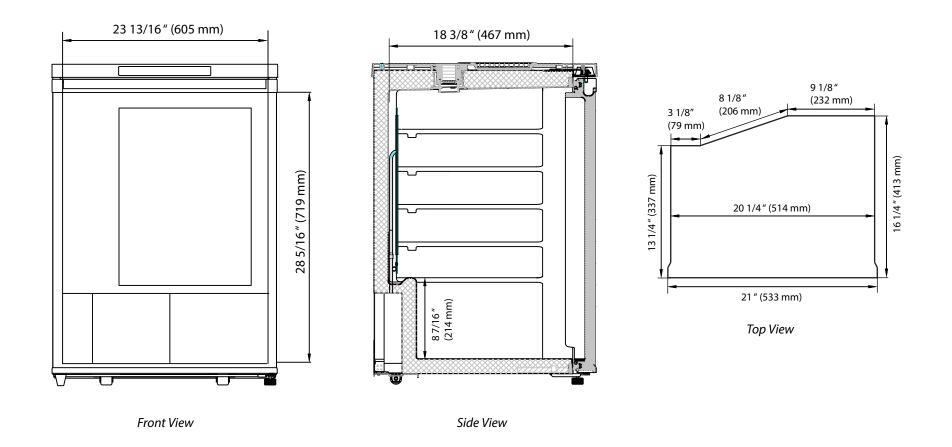

EDGESTAR Document Type: Dimensional Drawing Model: KC3000 KC3000SS Version: 2.0 12122019

EdgeStar, 8606 Wall St, Suite 1600, Austin, TX 78754 www.edgestar.com • contact@edgestar.com

EdgeStar, 8606 Wall St, Suite 1600, Austin, TX 78754 www.edgestar.com • contact@edgestar.com EDGESTAR Document Type: Dimensional Drawing Model: KC3000 KC3000SS Version: 2.0 12122019