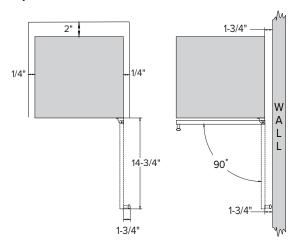

\*50° water/70° air temp" under electric supply (70° water/90° air temp = 46 lbs/day ice production)

**Cutout Dimensions** 

Specifications are subject to change without notice. Visit Avallon.com for the latest information.