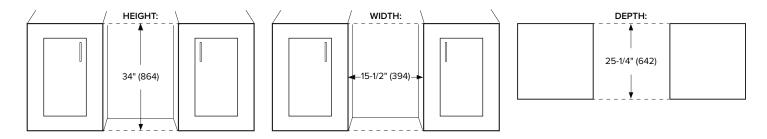

#### **Installation Notes**

- Dimensions in parentheses are in millimeters
- Note: It is strongly advised to always use a water filter with your ice maker

| Specifications                       |             |
|--------------------------------------|-------------|
| Model#                               | AIMG151GSSI |
| Daily Production Capacity (lbs/24hr) | 56*         |
| Storage Capacity (Ibs)               | 26          |
| Cube Type                            | Gourmet     |
| Product Depth                        | 23-1/4"     |
| Depth with Handle                    | 25-1/16"    |
| Product Height                       | 33-3/4"     |
| Product Width                        | 14-15/16"   |
| Net Weight (lbs)                     | 104         |
| Water Inlet Size                     | 1/4"        |
| Drain Inlet Size                     | 5/8"        |
| Refrigerant                          | R134a       |
| Cord Length (in)                     | 92          |
| Amperage                             | 4           |
| Electric Supply                      | 115V, 60 Hz |
|                                      |             |