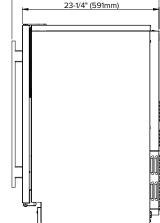

#### **Installation Notes**

- Dimensions in parentheses are in millimeters
- Note: It is strongly advised to always use a water filter with your ice maker

| Specifications                       |             |
|--------------------------------------|-------------|
| Model#                               | AIMG151GSSI |
| Daily Production Capacity (lbs/24hr) | 56*         |
| Storage Capacity (Ibs)               | 26          |
| Cube Type                            | Gourmet     |
| Product Depth                        | 23-1/4"     |
| Depth with Handle                    | 25-1/16"    |
| Product Height                       | 33-3/4"     |
| Product Width                        | 14-15/16"   |
| Net Weight (lbs)                     | 104         |
| Water Inlet Size                     | 1/4"        |
| Drain Inlet Size                     | 5/8"        |
| Refrigerant                          | R134a       |
| Cord Length (in)                     | 92          |
| Amperage                             | 4           |
| Electric Supply                      | 115V, 60 Hz |
|                                      |             |