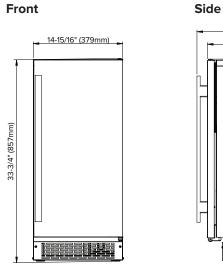

#### **Installation Notes**

- Dimensions in parentheses are in millimeters
- Note: It is strongly advised to always use a water filter with your ice maker

| Specifications                       |             |
|--------------------------------------|-------------|
| Model#                               | AIMG151GSSI |
| Daily Production Capacity (lbs/24hr) | 56*         |
| Storage Capacity (Ibs)               | 26          |
| Cube Type                            | Gourmet     |
| Product Depth                        | 23-1/4"     |
| Depth with Handle                    | 25-1/16"    |
| Product Height                       | 33-3/4"     |
| Product Width                        | 14-15/16"   |
| Net Weight (lbs)                     | 104         |
| Water Inlet Size                     | 1/4"        |
| Drain Inlet Size                     | 5/8"        |
| Refrigerant                          | R134a       |
| Cord Length (in)                     | 92          |
| Amperage                             | 4           |
| Electric Supply                      | 115V, 60 Hz |
|                                      |             |