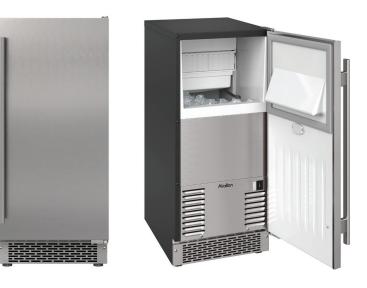

# Specification Sheet Model: AIMG151GSSI ICE MAKER

# 15-Inch Indoor Gourmet Ice Maker with Gravity Drain, Stainless Steel Door

### Features

- 56 lbs total daily ice production capacity (50° water/70° air temperature)
- Clear, gourmet-style ice cubes, perfect for a variety of beverages
- 26-lb bin storage capacity
- Wash mode for easy maintenance
- Ice scoop and 5/8" I.D. drain hose included
- ETL listed to the NSF-12 sanitation standard