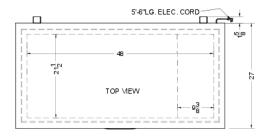

## **SCFM162**

33.25" x 53.75" x 28.63" (H x W x D)

Commercially listed 14.1 cu.ft. manual defrost chest freezer

## **SCFM162 Specifications:**

| Overview                                                                                                                                                                                       |                                                                                                    |
|------------------------------------------------------------------------------------------------------------------------------------------------------------------------------------------------|----------------------------------------------------------------------------------------------------|
| Height of Cabinet                                                                                                                                                                              | 33.25" (84 cm)                                                                                     |
| Width                                                                                                                                                                                          | 53.75" (137 cm)                                                                                    |
| Depth                                                                                                                                                                                          | 28.63" (73 cm)                                                                                     |
| Capacity                                                                                                                                                                                       | 14.1 cu.ft. (399 L)                                                                                |
| Defrost Type                                                                                                                                                                                   | Manual                                                                                             |
| Door                                                                                                                                                                                           | White                                                                                              |
| Cabinet                                                                                                                                                                                        | White                                                                                              |
| US Electrical Safety                                                                                                                                                                           | UL                                                                                                 |
| Canadian Electrical<br>Safety                                                                                                                                                                  | ULC                                                                                                |
| Sanitation                                                                                                                                                                                     | UL-S                                                                                               |
| Amps                                                                                                                                                                                           | 1.49                                                                                               |
| Voltage/Frequency                                                                                                                                                                              | 115 V AC/60 Hz                                                                                     |
| Weight                                                                                                                                                                                         | 130.0 lbs. (59 kg)                                                                                 |
| Shipping Weight                                                                                                                                                                                | 140.0 lbs. (64 kg)                                                                                 |
| Parts & Labor<br>Warranty                                                                                                                                                                      | 1 Year                                                                                             |
| Compressor<br>Warranty                                                                                                                                                                         | 5 Years                                                                                            |
| LIDC                                                                                                                                                                                           |                                                                                                    |
| UPC                                                                                                                                                                                            | 761101052120                                                                                       |
| Freezer                                                                                                                                                                                        | 761101052120                                                                                       |
|                                                                                                                                                                                                | 761101052120<br>Lift-Up                                                                            |
| Freezer                                                                                                                                                                                        |                                                                                                    |
| Freezer Door Swing                                                                                                                                                                             | Lift-Up                                                                                            |
| Freezer  Door Swing  Interior Height                                                                                                                                                           | Lift-Up<br>26.25" (67 cm)                                                                          |
| Freezer  Door Swing Interior Height Interior Width                                                                                                                                             | Lift-Up<br>26.25" (67 cm)<br>48.0" (122 cm)                                                        |
| Preezer  Door Swing Interior Height Interior Width Interior Depth                                                                                                                              | Lift-Up 26.25" (67 cm) 48.0" (122 cm) 21.5" (55 cm)                                                |
| Freezer  Door Swing Interior Height Interior Width Interior Depth Thermostat Type                                                                                                              | Lift-Up 26.25" (67 cm) 48.0" (122 cm) 21.5" (55 cm) Dial                                           |
| Freezer  Door Swing Interior Height Interior Width Interior Depth Thermostat Type Refrigerant Type                                                                                             | Lift-Up 26.25" (67 cm) 48.0" (122 cm) 21.5" (55 cm) Dial R600a                                     |
| Freezer  Door Swing Interior Height Interior Width Interior Depth Thermostat Type Refrigerant Type Refrigerant Amount                                                                          | Lift-Up 26.25" (67 cm) 48.0" (122 cm) 21.5" (55 cm) Dial R600a 3.53 oz.                            |
| Door Swing Interior Height Interior Width Interior Depth Thermostat Type Refrigerant Type Refrigerant Amount High Side PSI                                                                     | Lift-Up 26.25" (67 cm) 48.0" (122 cm) 21.5" (55 cm) Dial R600a 3.53 oz. 150.0                      |
| Freezer  Door Swing Interior Height Interior Width Interior Depth Thermostat Type Refrigerant Type Refrigerant Amount High Side PSI Low Side PSI                                               | Lift-Up 26.25" (67 cm) 48.0" (122 cm) 21.5" (55 cm) Dial R600a 3.53 oz. 150.0 54.0                 |
| Freezer  Door Swing Interior Height Interior Width Interior Depth Thermostat Type Refrigerant Type Refrigerant Amount High Side PSI Low Side PSI Wheels Compressor Step                        | Lift-Up 26.25" (67 cm) 48.0" (122 cm) 21.5" (55 cm) Dial R600a 3.53 oz. 150.0 54.0                 |
| Freezer  Door Swing Interior Height Interior Width Interior Depth Thermostat Type Refrigerant Type Refrigerant Amount High Side PSI Low Side PSI Wheels Compressor Step Height Compressor Step | Lift-Up 26.25" (67 cm) 48.0" (122 cm) 21.5" (55 cm) Dial R600a 3.53 oz. 150.0 54.0 4 9.25" (23 cm) |