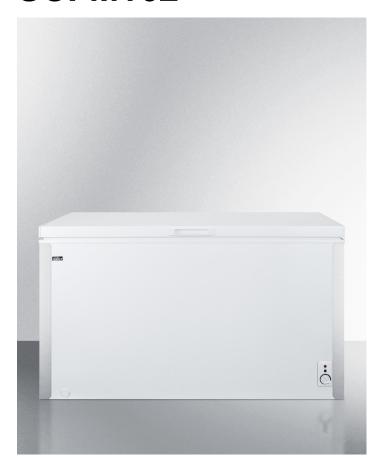

## **SCFM162**

33.25" x 53.75" x 28.63" (H x W x D)

Commercially listed 14.1 cu.ft. manual defrost chest freezer

## **Highlights:**

Commercially approved for use in foodservice establishments

Hammered aluminum interior offers added durability for long-lasting use

Manual defrost operation and static cooling system