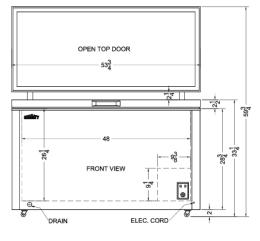

## **SCFM162**

33.25" x 53.75" x 28.63" (H x W x D)

Commercially listed 14.1 cu.ft. manual defrost chest freezer

## **SCFM162 Specifications:**

| Overview                                                                                                                                                                                       |                                                                                                    |
|------------------------------------------------------------------------------------------------------------------------------------------------------------------------------------------------|----------------------------------------------------------------------------------------------------|
| Height of Cabinet                                                                                                                                                                              | 33.25" (84 cm)                                                                                     |
| Width                                                                                                                                                                                          | 53.75" (137 cm)                                                                                    |
| Depth                                                                                                                                                                                          | 28.63" (73 cm)                                                                                     |
| Capacity                                                                                                                                                                                       | 14.1 cu.ft. (399 L)                                                                                |
| Defrost Type                                                                                                                                                                                   | Manual                                                                                             |
| Door                                                                                                                                                                                           | White                                                                                              |
| Cabinet                                                                                                                                                                                        | White                                                                                              |
| US Electrical Safety                                                                                                                                                                           | UL                                                                                                 |
| Canadian Electrical<br>Safety                                                                                                                                                                  | ULC                                                                                                |
| Sanitation                                                                                                                                                                                     | UL-S                                                                                               |
| Amps                                                                                                                                                                                           | 1.49                                                                                               |
| Voltage/Frequency                                                                                                                                                                              | 115 V AC/60 Hz                                                                                     |
| Weight                                                                                                                                                                                         | 130.0 lbs. (59 kg)                                                                                 |
| Shipping Weight                                                                                                                                                                                | 140.0 lbs. (64 kg)                                                                                 |
| Parts & Labor<br>Warranty                                                                                                                                                                      | 1 Year                                                                                             |
| Compressor<br>Warranty                                                                                                                                                                         | 5 Years                                                                                            |
| LIDC                                                                                                                                                                                           |                                                                                                    |
| UPC                                                                                                                                                                                            | 761101052120                                                                                       |
| Freezer                                                                                                                                                                                        | 761101052120                                                                                       |
|                                                                                                                                                                                                | 761101052120<br>Lift-Up                                                                            |
| Freezer                                                                                                                                                                                        |                                                                                                    |
| Freezer Door Swing                                                                                                                                                                             | Lift-Up                                                                                            |
| Freezer  Door Swing  Interior Height                                                                                                                                                           | Lift-Up<br>26.25" (67 cm)                                                                          |
| Freezer  Door Swing Interior Height Interior Width                                                                                                                                             | Lift-Up<br>26.25" (67 cm)<br>48.0" (122 cm)                                                        |
| Preezer  Door Swing Interior Height Interior Width Interior Depth                                                                                                                              | Lift-Up 26.25" (67 cm) 48.0" (122 cm) 21.5" (55 cm)                                                |
| Freezer  Door Swing Interior Height Interior Width Interior Depth Thermostat Type                                                                                                              | Lift-Up 26.25" (67 cm) 48.0" (122 cm) 21.5" (55 cm) Dial                                           |
| Freezer  Door Swing Interior Height Interior Width Interior Depth Thermostat Type Refrigerant Type                                                                                             | Lift-Up 26.25" (67 cm) 48.0" (122 cm) 21.5" (55 cm) Dial R600a                                     |
| Freezer  Door Swing Interior Height Interior Width Interior Depth Thermostat Type Refrigerant Type Refrigerant Amount                                                                          | Lift-Up 26.25" (67 cm) 48.0" (122 cm) 21.5" (55 cm) Dial R600a 3.53 oz.                            |
| Door Swing Interior Height Interior Width Interior Depth Thermostat Type Refrigerant Type Refrigerant Amount High Side PSI                                                                     | Lift-Up 26.25" (67 cm) 48.0" (122 cm) 21.5" (55 cm) Dial R600a 3.53 oz. 150.0                      |
| Freezer  Door Swing Interior Height Interior Width Interior Depth Thermostat Type Refrigerant Type Refrigerant Amount High Side PSI Low Side PSI                                               | Lift-Up 26.25" (67 cm) 48.0" (122 cm) 21.5" (55 cm) Dial R600a 3.53 oz. 150.0 54.0                 |
| Freezer  Door Swing Interior Height Interior Width Interior Depth Thermostat Type Refrigerant Type Refrigerant Amount High Side PSI Low Side PSI Wheels Compressor Step                        | Lift-Up 26.25" (67 cm) 48.0" (122 cm) 21.5" (55 cm) Dial R600a 3.53 oz. 150.0 54.0                 |
| Freezer  Door Swing Interior Height Interior Width Interior Depth Thermostat Type Refrigerant Type Refrigerant Amount High Side PSI Low Side PSI Wheels Compressor Step Height Compressor Step | Lift-Up 26.25" (67 cm) 48.0" (122 cm) 21.5" (55 cm) Dial R600a 3.53 oz. 150.0 54.0 4 9.25" (23 cm) |