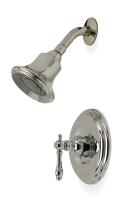

# Model 120353

Single Lever Handle Tub & Shower Faucet
Chrome Plated Finish
Ceramic Cartridge
Metal Escutcheon
Pressure Balancing

For additional information contact Premier Faucet at 866-745-4010 or visit our website at www.premierfaucet.com

## Description

- Deluxe Chrome Finish
- Single Metal Lever Handle
- Pressure Balanced Value
- · Ceramic Disc Cartridge with Stop Valve
- Wear Resistant Ceramic Disc Technology
- Zinc Spout