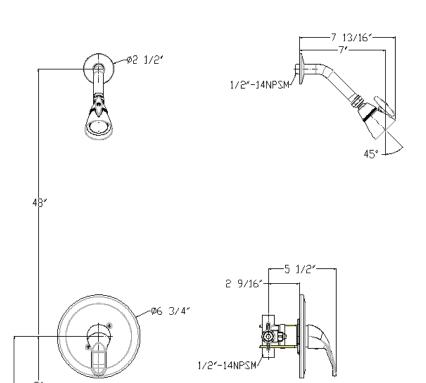

# Model 120353

Single Lever Handle Tub & Shower Faucet
Chrome Plated Finish
Ceramic Cartridge
Metal Escutcheon
Pressure Balancing

For additional information contact Premier Faucet at 866-745-4010 or visit our website at www.premierfaucet.com

## Description

- Deluxe Chrome Finish
- Single Metal Lever Handle
- Pressure Balanced Value
- · Ceramic Disc Cartridge with Stop Valve
- Wear Resistant Ceramic Disc Technology
- Zinc Spout