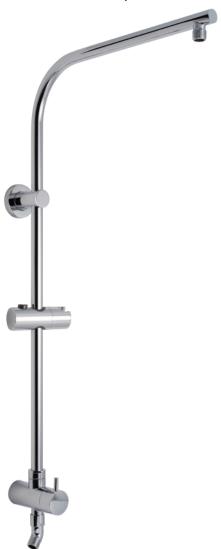

### **Product Codes:**

MIRSR7010CP (Polished Chrome) MIRSR7010BN (Brushed Nickel) MIRSR7010PN (Polished Nickel)

- Converts a standard shower outlet to a slide bar with hand shower and showerhead connection
- Stainless Steel bar
- Push button slide for hand shower
- Diverter switches between the showerhead and hand shower (no shared functions)
- 180 degrees swivel shower hose connection
- Not included: hand shower, hand shower hose and showerhead
- Lifetime limited warranty