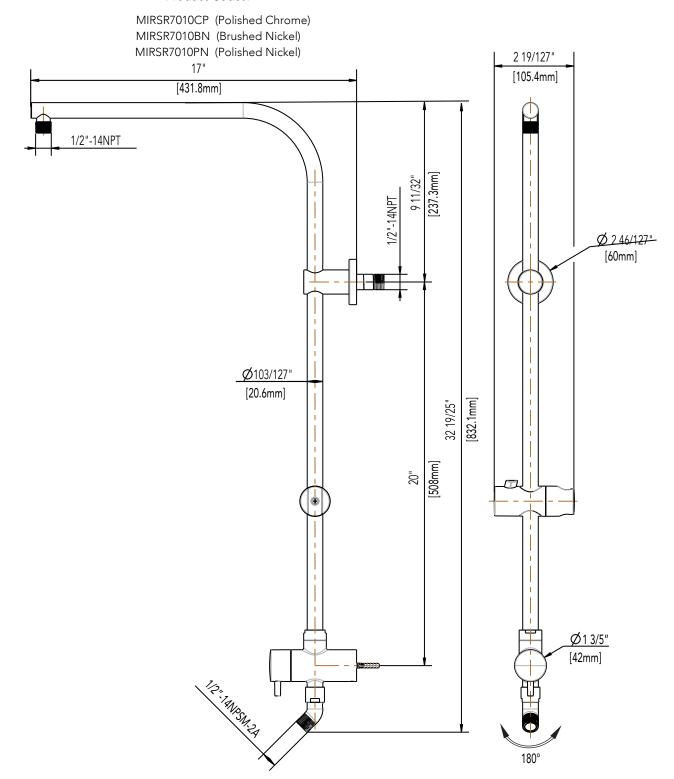

### **Product Codes:**

MIRSR7010CP (Polished Chrome) MIRSR7010BN (Brushed Nickel) MIRSR7010PN (Polished Nickel)

- Converts a standard shower outlet to a slide bar with hand shower and showerhead connection
- Stainless Steel bar
- Push button slide for hand shower
- Diverter switches between the showerhead and hand shower (no shared functions)
- 180 degrees swivel shower hose connection
- Not included: hand shower, hand shower hose and showerhead
- Lifetime limited warranty

### **Product Codes:**