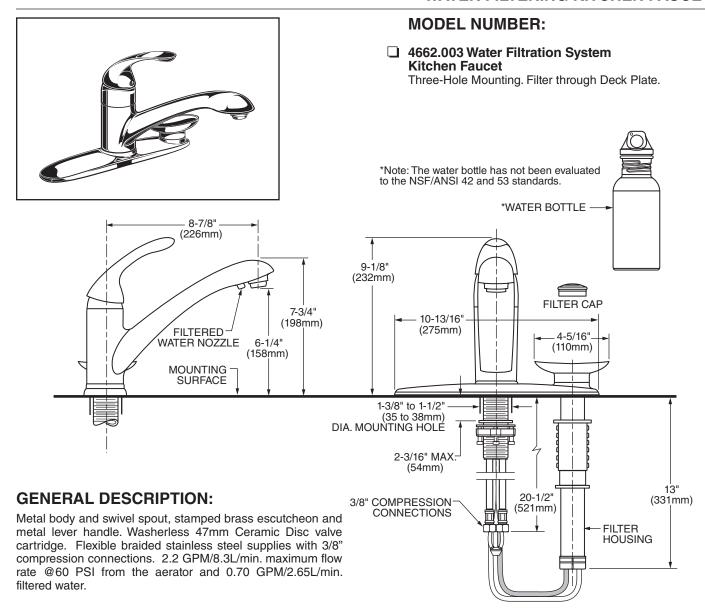

Installation: Three-Hole Mounting. Filter through Deck Plate. Optional Soap Dish or Filter Cap.

Choice of Finishes: Choice of Polished Chrome or Stainless Steel (PVD).

#### SUGGESTED SPECIFICATION:

Single control kitchen filter faucet shall be constructed of a metal body and swivel spout, stamped brass escutcheon plate and metal lever handle. Shall also feature a washerless ceramic disc valve cartridge that regulates temperature, volume and diverts the flow of water from the aerator to the filtered water discharge. Fitting shall be American Standard Model # 4662.003.

|                   |                                                                                              | Finish Options     |                    |
|-------------------|----------------------------------------------------------------------------------------------|--------------------|--------------------|
| Product<br>Number | Description                                                                                  | Polished<br>Chrome | Stainless<br>Steel |
|                   |                                                                                              | 002                | 075                |
| 4662.003          | Water Filtration System - Kitchen Faucet.<br>Three-Hole Mounting. Filter through Deck Plate. |                    |                    |