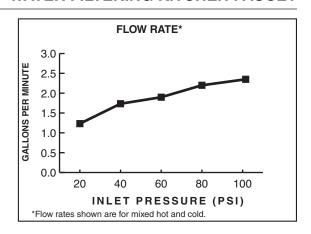

Ceramic Disc Valve Cartridge: Assures a lifetime of drip-free performance.

Lead Free: Faucet contains \_0.25% total lead content by weighted average.

Filtration Characteristics: Meets NSF 42 and NSF 53. Extra long-life Capacity - 250 gallons of usage or 90 days before filter replacement. High Flow Filter capability at .70 GPM/2.65L/min. Superior Filtration properties. Ultra-simple Filter Replacement