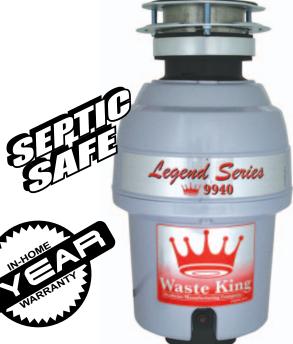

# **SUBMITTAL SHEET**

9940 • 3/4 H.P.

**PROFESSIONAL 3-BOLT MOUNT SYSTEM** 

- High-speed 2600 r.p.m. permanent magnet motor produces more power per pound.
- Stainless steel, rust free grinding components.
- Longest warranties in the industry demonstrates commitment to quality.
- Sound insulated for quiet operation.
- Safe for properly sized septic tanks.

8 Year Replacement and
LIFETIME Corrosion Warranty (see below)