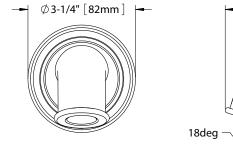

### **SPECIFICATIONS**

Warranty Lifetime Limited Warranty

(Residential Use)

One Year (Commercial Use)

Material BrassShipping Weight 2.75 lbs.

• Shipping Dimensions 9-1/4" L x 4" W x 3-1/2" H