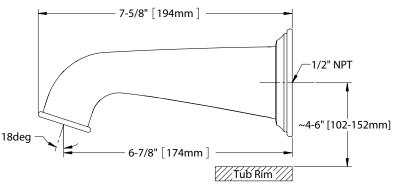

### PRODUCT SPECIFICATION

The tub spout shall have a laminar flow. Product shall feature brass construction. Product shall have 1/2" NPT connection. Product shall be TOTO Model TS220E#\_\_\_\_.

### **SPECIFICATIONS**

Warranty Lifetime Limited Warranty

(Residential Use)

One Year (Commercial Use)

Material BrassShipping Weight 2.75 lbs.

• Shipping Dimensions 9-1/4" L x 4" W x 3-1/2" H