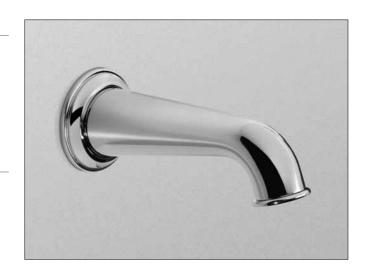

# Vivian<sup>™</sup> Wall Spout

#### **FEATURES**

- Laminar flow
- Brass construction
- 1/2" NPT connection